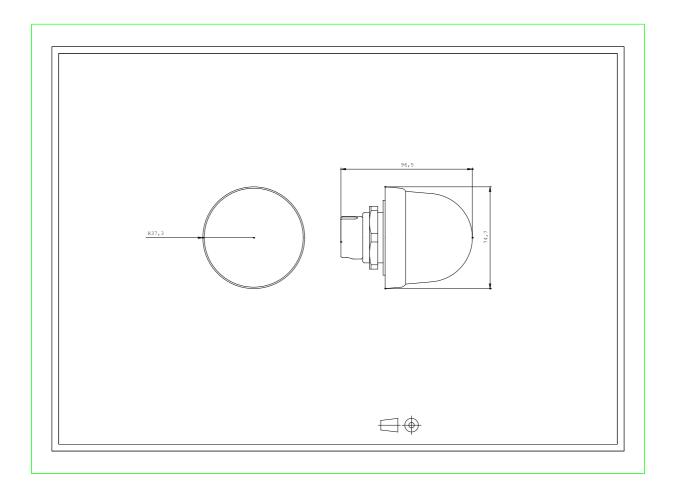

| Mechanical design:                        |  |     |
|-------------------------------------------|--|-----|
| Product component / fluorescent materials |  | Yes |

| Type of mounting                                 |    | screw fixing |
|--------------------------------------------------|----|--------------|
| Material / of the enclosure                      |    | thermoplast  |
| Color / of the lens                              |    | clear        |
| External diameter / of the signal column element | mm | 70           |

| Ambient conditions: |    |         |  |
|---------------------|----|---------|--|
| Ambient temperature |    |         |  |
| during operating    | °C | -20 +50 |  |
| Protection class IP |    | IP65    |  |
| Depth               | mm | 75      |  |
| Height              | mm | 96.5    |  |
| Width               | mm | 75      |  |