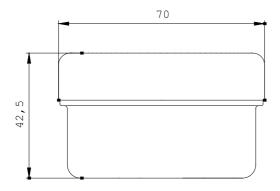

| angle mounting                                   |    | No    |
|--------------------------------------------------|----|-------|
| • floor mounting                                 |    | No    |
| Color / of the housing                           |    | black |
| External diameter / of the signal column element | mm | 70    |

| Ambient conditions: |    |         |  |  |
|---------------------|----|---------|--|--|
| Ambient temperature |    |         |  |  |
| during operating    | °C | -20 +50 |  |  |
| Protection class IP |    | IP65    |  |  |
| Depth               | mm | 40      |  |  |
| Height              | mm | 42      |  |  |
| Width               | mm | 70      |  |  |