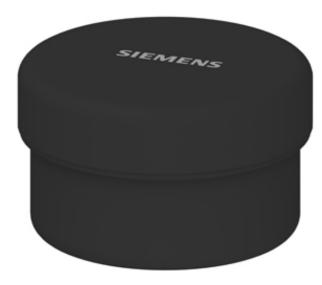

| Mechanical design:                  |                      |  |  |
|-------------------------------------|----------------------|--|--|
| Design of the electrical connection | screw-type terminals |  |  |
| Type of mounting                    |                      |  |  |
| • pipe mounting                     | Yes                  |  |  |

| angle mounting                                   |    | No    |
|--------------------------------------------------|----|-------|
| • floor mounting                                 |    | No    |
| Color / of the housing                           |    | black |
| External diameter / of the signal column element | mm | 70    |