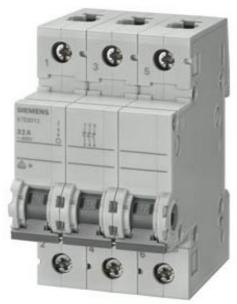

## **Product data sheet**

5TE8713

Similar to image

| Technical data:                                            |    |            |
|------------------------------------------------------------|----|------------|
| Mounting depth                                             | mm | 70         |
| Operating voltage / rated value                            | V  | 400        |
| Operating current / rated value                            | А  | 100        |
| type of voltage                                            |    | AC         |
| Number of poles                                            |    | 3          |
| Breaking capacity current / rated value                    | kA | 0.3        |
| Resistance against short-circuit current                   | kA | 10         |
| Design of the switching function                           |    | Off switch |
| Number of pitch units for width                            |    | 3          |
| Number of NC contacts                                      |    | 0          |
| Number of NO contacts                                      |    | 3          |
| Number of change-over switches                             |    | 0          |
| Product component / Signal lamp                            |    | No         |
| Product function / positive opening (acc. to DIN VDE 0113) |    | No         |

SWITCH, D=70MM 100A 3NC

Certificates/approvals:

Page 2/2

last change:

n

54

Nov 16, 2012

6