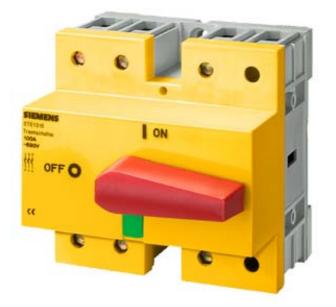

## Product data sheet

5TE1430

DISCONNECTOR, 92MM 160A 4POLE TRANSPARENT

Similar to image

| Technical data:                                                   |    |                      |  |  |
|-------------------------------------------------------------------|----|----------------------|--|--|
| Number of poles                                                   |    | 4                    |  |  |
| Design of the operating mechanism                                 |    | selector switch      |  |  |
| Product equipment / interlock                                     |    | No                   |  |  |
| Continuous current / rated value                                  | А  | 160                  |  |  |
| Acceptability for application / emergency stop switch             |    | No                   |  |  |
| Type from device                                                  |    | other                |  |  |
| Design of the electrical connection / for main current circuit    |    | screw-type terminals |  |  |
| Number of NC contacts / for auxiliary contacts                    |    | 0                    |  |  |
| Acceptability for application / safety cut-out switch             |    | No                   |  |  |
| Type of the driving mechanism / motor drive                       |    | No                   |  |  |
| Number of NO contacts / for auxiliary contacts                    |    | 4                    |  |  |
| Number of change-over switches / for auxiliary contacts           |    | 0                    |  |  |
| Operating voltage / at 50/60 Hz / for AC / rated value            | V  | 690                  |  |  |
| Service power / at AC 23 A / at 400 V / at 50/60 Hz / rated value | kW | 69                   |  |  |
| Protection class IP                                               |    | IP20                 |  |  |
| Acceptability for application / main switch                       |    | No                   |  |  |
| Acceptability for application / switch disconnector               |    | Yes                  |  |  |
| Product extension / optional / motor drive                        |    | No                   |  |  |