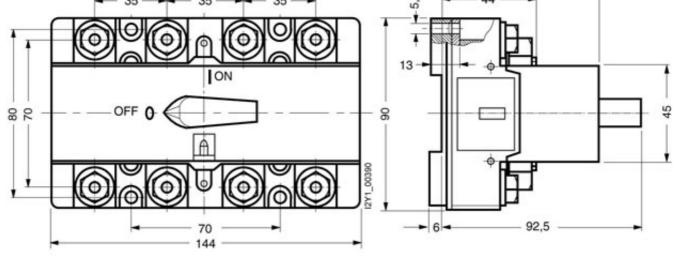

## Product data sheet

5TE1430

DISCONNECTOR, 92MM 160A 4POLE TRANSPARENT

Similar to image

| Technical data:                                                   |    |                      |  |  |
|-------------------------------------------------------------------|----|----------------------|--|--|
| Number of poles                                                   |    | 4                    |  |  |
| Design of the operating mechanism                                 |    | selector switch      |  |  |
| Product equipment / interlock                                     |    | No                   |  |  |
| Continuous current / rated value                                  | А  | 160                  |  |  |
| Acceptability for application / emergency stop switch             |    | No                   |  |  |
| Type from device                                                  |    | other                |  |  |
| Design of the electrical connection / for main current circuit    |    | screw-type terminals |  |  |
| Number of NC contacts / for auxiliary contacts                    |    | 0                    |  |  |
| Acceptability for application / safety cut-out switch             |    | No                   |  |  |
| Type of the driving mechanism / motor drive                       |    | No                   |  |  |
| Number of NO contacts / for auxiliary contacts                    |    | 4                    |  |  |
| Number of change-over switches / for auxiliary contacts           |    | 0                    |  |  |
| Operating voltage / at 50/60 Hz / for AC / rated value            | V  | 690                  |  |  |
| Service power / at AC 23 A / at 400 V / at 50/60 Hz / rated value | kW | 69                   |  |  |
| Protection class IP                                               |    | IP20                 |  |  |
| Acceptability for application / main switch                       |    | No                   |  |  |
| Acceptability for application / switch disconnector               |    | Yes                  |  |  |
| Product extension / optional / motor drive                        |    | No                   |  |  |