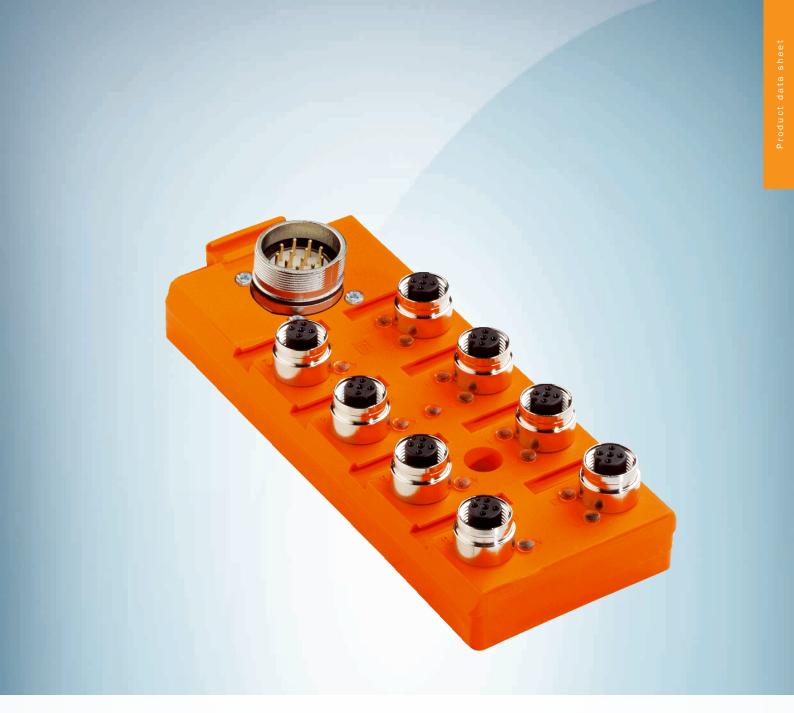

SBL-08D12-SE

### Ordering information

| Туре         | Part no. |
|--------------|----------|
| SBL-08D12-SE | 6028399  |

Other models and accessories → www.sick.com/

Illustration may differ

#### Technical specifications

| Accessory family                           | Junction boxes                                                                                                        |
|--------------------------------------------|-----------------------------------------------------------------------------------------------------------------------|
| Number of slots                            | 8                                                                                                                     |
| Slot connection type                       | M12                                                                                                                   |
| Special feature                            | Connector M23                                                                                                         |
| Reference voltage                          | ≤ 32 V                                                                                                                |
| Operating voltage                          | 10 V DC 30 V DC                                                                                                       |
| Current loading                            | 11 A, total at 30 °C (refer to correction factors EN 60204-1) Total at 30 °C (refer to correction factors EN 60204-1) |
| Maximum current carrying capacity per slot | ≤ 2 A                                                                                                                 |
| Signals per slot (slot assignment)         | 2 x per socket                                                                                                        |
| Enclosure rating                           | IP67 <sup>1)</sup>                                                                                                    |