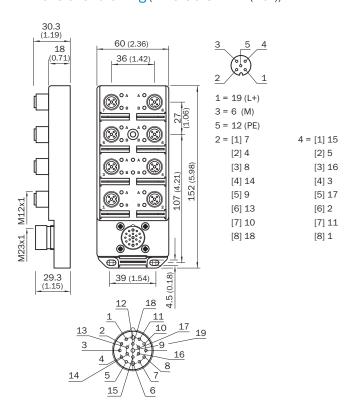

|
| Current loading                            | 11 A, total at 30 °C (refer to correction factors EN 60204-1) Total at 30 °C (refer to correction factors EN 60204-1) |
| Maximum current carrying capacity per slot | ≤ 2 A                                                                                                                 |
| Signals per slot (slot assignment)         | 2 x per socket                                                                                                        |
| Enclosure rating                           | IP67 <sup>1)</sup>                                                                                                    |

 $<sup>^{1)}</sup>$  Only in fully locked position with its plugs.

#### Dimensional drawing (Dimensions in mm (inch))



## SICK AT A GLANCE

SICK is one of the leading manufacturers of intelligent sensors and sensor solutions for industrial applications. A unique range of products and services creates the perfect basis for controlling processes securely and efficiently, protecting individuals from accidents and preventing damage to the environment.

We have extensive experience in a wide range of industries and understand their processes and requirements. With intelligent sensors, we can deliver exactly what our customers need. In application centers in Europe, Asia and North America, system solutions are tested and optimized in accordance with customer specifications. All this makes us a reliable supplier and development partner.

Comprehensive services complete our offering: SICK LifeTime Services provi