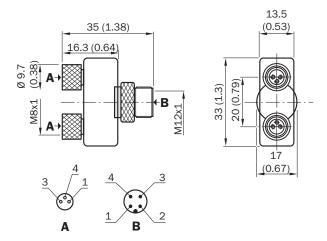

#### Technical specifications

| Accessory group               | Distributors                        |
|-------------------------------|-------------------------------------|
| Accessory family              | T-junctions                         |
| Connection type head A        | Male connector, M12, 4-pin, A-coded |
| Connection type head B        | Female connector, M8, 3-pin         |
| Connector material            | TPU                                 |
| Connector color               | Orange                              |
| Locking nut material          | CuZn, nickel-plated brass           |
| Conductor cross-section       | 0.14 mm <sup>2</sup>                |
| Reference voltage             | ≤ 60 V DC, ≤ 75 V DC                |
| Current loading               | 4 A                                 |
| Enclosure rating              | IP67                                |
| Ambient operating temperature |                                     |
| Head                          | -25 °C +90 °C                       |

### Dimensional drawing (Dimensions in mm (inch))

#### Anschlussschema