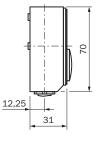

| 27279201 |
|----------------|----------|
| ECI@ss 5.1.4   | 27279201 |
| ECI@ss 6.0     | 27279201 |
| ECI@ss 6.2     | 27279201 |
| ECI@ss 7.0     | 27279201 |
| ECI@ss 8.0     | 27279201 |
| ECI@ss 8.1     | 27279201 |
| ECI@ss 9.0     | 27440106 |
| ECI@ss 10.0    | 27440106 |
| ECI@ss 11.0    | 27440106 |
| ETIM 5.0       | EC000313 |
| ETIM 6.0       | EC000313 |
| ETIM 7.0       | EC000313 |
| UNSPSC 16.0901 | 31163032 |

## Technical specifications

| Accessory family | Bus adapter             |
|------------------|-------------------------|
| Signal type      | CANopen                 |
| Number of slots  | 2                       |
| Note             | Bus adaptor KR2, 2 x PG |
| Enclosure rating | IP67                    |

## Dimensional drawing (Dimensions in mm (inch))







## SICK AT A GLANCE

SICK is one of the leading manufacturers of intelligent sensors and sensor solutions for industrial applications. A unique range of products and services creates the perfect basis for controlling processes securely and efficiently, protecting individuals from accidents and preventing damage to the environment.

We have extensive experience in a wide range of industries and understand their processes and requirements. With intelligent sensors, we can deliver exactly what our customers need. In application centers in Europe, Asia and North America, system solutions are tested and optimized in accordance with customer specifications. All this makes us a reliable supplier and development partner.

Comprehensive services complete our offering: SICK LifeTime Services provi