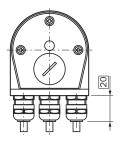

| 27279201 |
|----------------|----------|
| ECI@ss 5.1.4   | 27279201 |
| ECI@ss 6.0     | 27279201 |
| ECI@ss 6.2     | 27279201 |
| ECI@ss 7.0     | 27279201 |
| ECI@ss 8.0     | 27279201 |
| ECI@ss 8.1     | 27279201 |
| ECI@ss 9.0     | 27440106 |
| ECI@ss 10.0    | 27440106 |
| ECI@ss 11.0    | 27440106 |
| ETIM 5.0       | EC000313 |
| ETIM 6.0       | EC000313 |
| ETIM 7.0       | EC000313 |
| UNSPSC 16.0901 | 31163032 |

## Technical specifications

| Accessory family | Bus adapter             |
|------------------|-------------------------|
| Signal type      | CANopen                 |
| Number of slots  | 2                       |
| Note             | Bus adaptor KR2, 2 x PG |
| Enclosure rating | IP67                    |

## Dimensional drawing (Dimensions in mm (inch))







## SICK AT A GLANCE

SICK is one of the leading manufacturers of intelligent sensors and sensor solutions for industrial applications. A unique range of products and services creates the perfect basis for controlling processes securely and efficiently, protecting individuals from accidents and preventing damage to the environment.

We have extensive experience in a wide range of industries and understand their processes and requirements. With intelligent sensors, we can deliver exactly what our customers need. In application centers in Europe, Asia and North America, system solutions are tested and optimized in accordance with customer specifications. All this makes us a reliable supplier and development partner.

Comprehensive services complete our offering: SICK LifeTime Services p