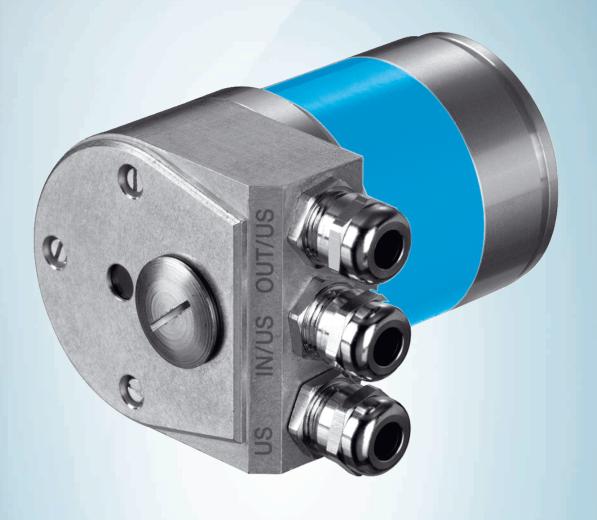

## Technical specifications

| Accessory family | Bus adapter             |
|------------------|-------------------------|
| Signal type      | CANopen                 |
| Number of slots  | 2                       |
| Note             | Bus adaptor KR2, 2 x PG |
| Enclosure rating | IP67                    |