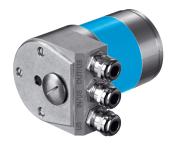

## Technical specifications

| Accessory family | Bus adapter             |
|------------------|-------------------------|
| Signal type      | CANopen                 |
| Number of slots  | 2                       |
| Note             | Bus adaptor KR2, 2 x PG |
| Enclosure rating | IP67                    |