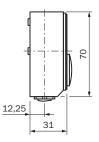

| 27279201 |
|----------------|----------|
| ECI@ss 5.1.4   | 27279201 |
| ECI@ss 6.0     | 27279201 |
| ECI@ss 6.2     | 27279201 |
| ECI@ss 7.0     | 27279201 |
| ECI@ss 8.0     | 27279201 |
| ECI@ss 8.1     | 27279201 |
| ECI@ss 9.0     | 27440106 |
| ECI@ss 10.0    | 27440106 |
| ECI@ss 11.0    | 27440106 |
| ETIM 5.0       | EC000313 |
| ETIM 6.0       | EC000313 |
| ETIM 7.0       | EC000313 |
| UNSPSC 16.0901 | 31163032 |

# Technical specifications

| Accessory family | Bus adapter             |
|------------------|-------------------------|
| Signal type      | CANopen                 |
| Number of slots  | 1                       |
| Note             | Bus adaptor KR1, 1 x PG |
| Enclosure rating | IP67                    |

### Dimensional drawing (Dimensions in mm (inch))







# SICK AT A GLANCE

SICK is one of the leading manufacturers of intelligent sensors and sensor solutions for industrial applications. A unique range of products and services creates the perfect basis for controlling processes securely and efficiently, protecting individuals from accidents and preventing damage to the environment.

We have extensive experience in a wide range of industries and understand their processes and requirements. With intelligent sensors, we can deliver exactly what our customers need. In application centers in Europe, Asia and North America, system solutions are tested and optimized in accordance with customer specifications. All this makes us a reliable supplier and development partner.

Comprehensive services complete our offering: SICK LifeTime Services provid