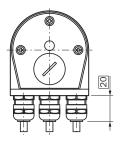

| 27279201 |
|----------------|----------|
| ECI@ss 5.1.4   | 27279201 |
| ECI@ss 6.0     | 27279201 |
| ECI@ss 6.2     | 27279201 |
| ECI@ss 7.0     | 27279201 |
| ECI@ss 8.0     | 27279201 |
| ECI@ss 8.1     | 27279201 |
| ECI@ss 9.0     | 27440106 |
| ECI@ss 10.0    | 27440106 |
| ECI@ss 11.0    | 27440106 |
| ETIM 5.0       | EC000313 |
| ETIM 6.0       | EC000313 |
| ETIM 7.0       | EC000313 |
| UNSPSC 16.0901 | 31163032 |

# Technical specifications

| Accessory family | Bus adapter             |
|------------------|-------------------------|
| Signal type      | CANopen                 |
| Number of slots  | 1                       |
| Note             | Bus adaptor KR1, 1 x PG |
| Enclosure rating | IP67                    |

### Dimensional drawing (Dimensions in mm (inch))







# SICK AT A GLANCE

SICK is one of the leading manufacturers of intelligent sensors and sensor solutions for industrial applications. A unique range of products and services creates the perfect basis for controlling processes securely and efficiently, protecting individuals from accidents and preventing damage to the environment.

We have extensive experience in a wide range of industries and understand their processes and requirements. With intelligent sensors, we can deliver exactly what our customers need. In application centers in Europe, Asia and North America, system solutions are tested and optimized in accordance with customer specifications. All this makes us a reliable supplier and development partner.

Comprehensive services complete our offering: SICK LifeTime Services pr