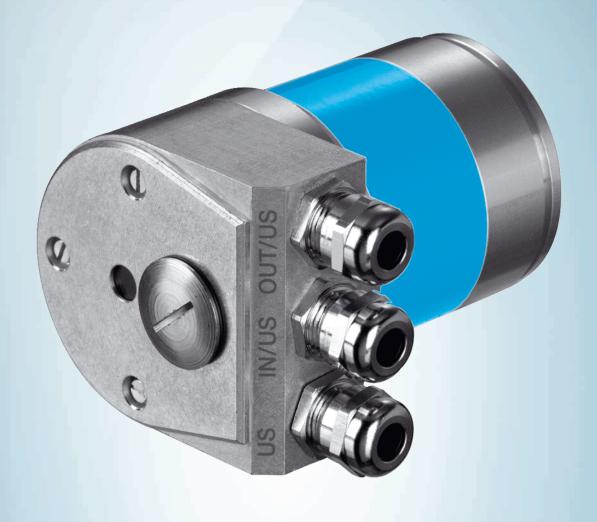

# Technical specifications

| Accessory family | Bus adapter             |
|------------------|-------------------------|
| Signal type      | CANopen                 |
| Number of slots  | 1                       |
| Note             | Bus adaptor KR1, 1 x PG |
| Enclosure rating | IP67                    |