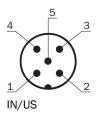

# PIN assignment

M12 female device connector (connection adapter)

OUT/US (female contact) M12 male connector (connection adapter)