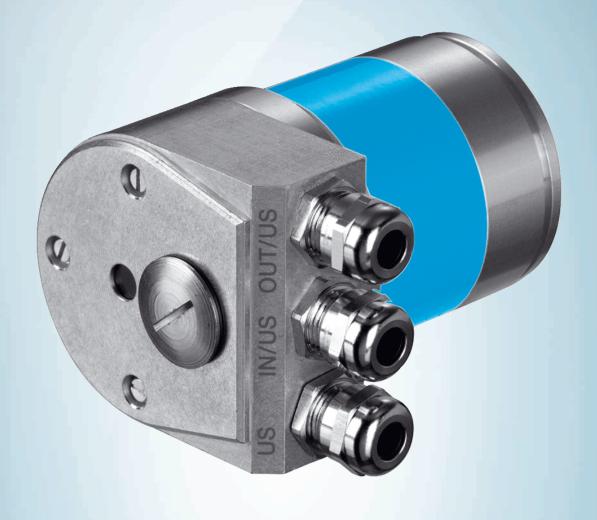

### Technical specifications

| Accessory family | Bus adapter                     |
|------------------|---------------------------------|
| Signal type      | DeviceNet™                      |
| Number of slots  | 1                               |
| Note             | Bus adaptor SR1, 1 x M12, 5-pin |
| Enclosure rating | IP67                            |

# PIN assignment

M12 female device connector (connection adapter)

OUT/US (female contact) M12 male connector (connection adapter)