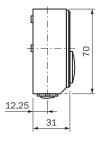

@ss 6.0     | 27279201 |
| ECI@ss 6.2     | 27279201 |
| ECI@ss 7.0     | 27279201 |
| ECI@ss 8.0     | 27279201 |
| ECI@ss 8.1     | 27279201 |
| ECI@ss 9.0     | 27440106 |
| ECI@ss 10.0    | 27440106 |
| ECI@ss 11.0    | 27440106 |
| ETIM 5.0       | EC000313 |
| ETIM 6.0       | EC000313 |
| ETIM 7.0       | EC000313 |
| UNSPSC 16.0901 | 31163032 |
|                |          |

### Technical specifications

| Accessory family | Bus adapter                     |
|------------------|---------------------------------|
| Signal type      | DeviceNet™                      |
| Number of slots  | 1                               |
| Note             | Bus adaptor SR1, 1 x M12, 5-pin |
| Enclosure rating | IP67                            |

# Dimensional drawing (Dimensions in mm (inch))







# PIN assignment

M12 female device connector (connection adapter)



OUT/US (female contact) M12 male connector (connection adapter)



# SICK AT A GLANCE

SICK is one of the leading manufacturers of intelligent sensors and sensor solutions for industrial applications. A unique range of products and services creates the perfect basis for controlling processes securely and efficiently, protecting individuals from accidents and preventing damage to the environment.

We have extensive experience in a wide range of industries and understand their processes and requirements. With intelligent sensors, we can deliver exactly what our customers need. In application centers in Europe, Asia and North America, system solutions are tested and optimized in accordance with customer specifications. Al