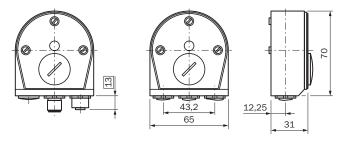

@ss 5.1.4   | 27279201 |
| ECI@ss 6.0     | 27279201 |
| ECI@ss 6.2     | 27279201 |
| ECI@ss 7.0     | 27279201 |
| ECI@ss 8.0     | 27279201 |
| ECI@ss 8.1     | 27279201 |
| ECI@ss 9.0     | 27440106 |
| ECI@ss 10.0    | 27440106 |
| ECI@ss 11.0    | 27440106 |
| ETIM 5.0       | EC000313 |
| ETIM 6.0       | EC000313 |
| ETIM 7.0       | EC000313 |
| UNSPSC 16.0901 | 31163032 |

#### Technical specifications

| Accessory family | Bus adapter                     |
|------------------|---------------------------------|
| Signal type      | CANopen                         |
| Number of slots  | 2                               |
| Note             | Bus adaptor SR2, 2 x M12, 5-pin |
| Enclosure rating | IP67                            |

#### Dimensional drawing (Dimensions in mm (inch))



#### **PIN** assignment

M12 female device connector (connection adapter)



OUT/US (female contact) M12 male connector (connection adapter)



## SICK AT A GLANCE

SICK is one of the leading manufacturers of intelligent sensors and sensor solutions for industrial applications. A unique range of products and services creates the perfect basis for controlling processes securely and efficiently, protecting individuals from accidents and preventing damage to the environment.

We have extensive experience in a wide range of industries and understand their processes and requirements. With intelligent sensors, we can deliver exactly what our customers need. In application centers in Europe, Asia and North America, system solutions are tested and optimized in accordance with customer specificat