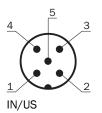

#### **PIN** assignment

M12 female device connector (connection adapter)

OUT/US (female contact) M12 male connector (connection adapter)