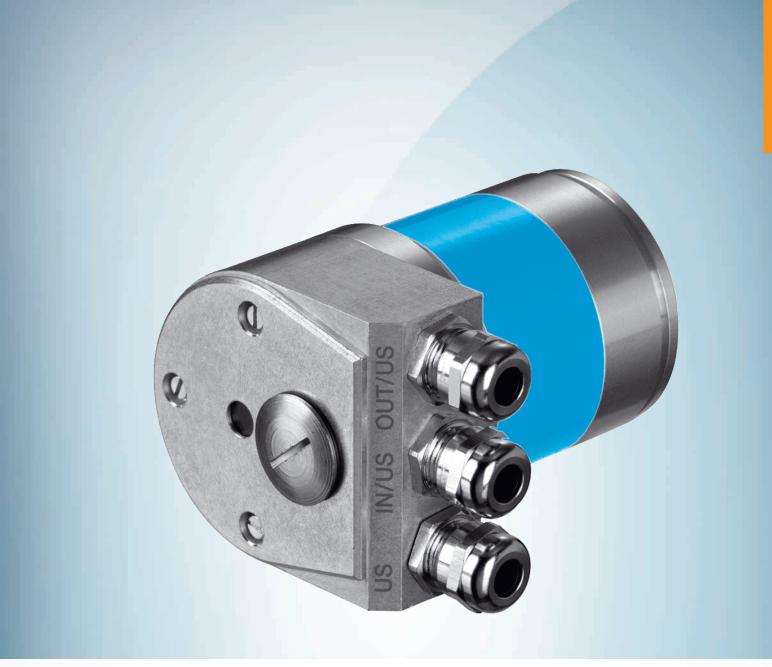

#### Technical specifications

| Accessory family | Bus adapter                     |
|------------------|---------------------------------|
| Signal type      | CANopen                         |
| Number of slots  | 2                               |
| Note             | Bus adaptor SR2, 2 x M12, 5-pin |
| Enclosure rating | IP67                            |

#### **PIN** assignment

M12 female device connector (connection adapter)

OUT/US (female contact) M12 male connector (connection adapter)