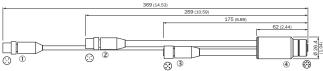

### Dimensional drawing (Dimensions in mm (inch))

- ① MLG connection
- ② PROFIBUS OUT M12, 5-pin
- ③ PROFIBUS IN M12, 5-pin
- 4 MLG receiver