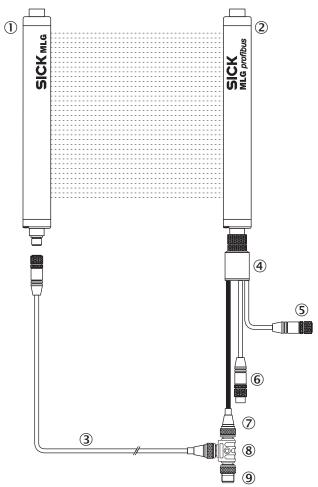

### Connection type

- ① MLG sender
- ② MLG receiver
- ③ Connection cable
- PROFIBUS adapter straight
- ⑤ PROFIBUS IN M12, 5-pin
- © PROFIBUS OUT M12, 5-pin
- ⑦ MLG connection
- 8 Supply Q1