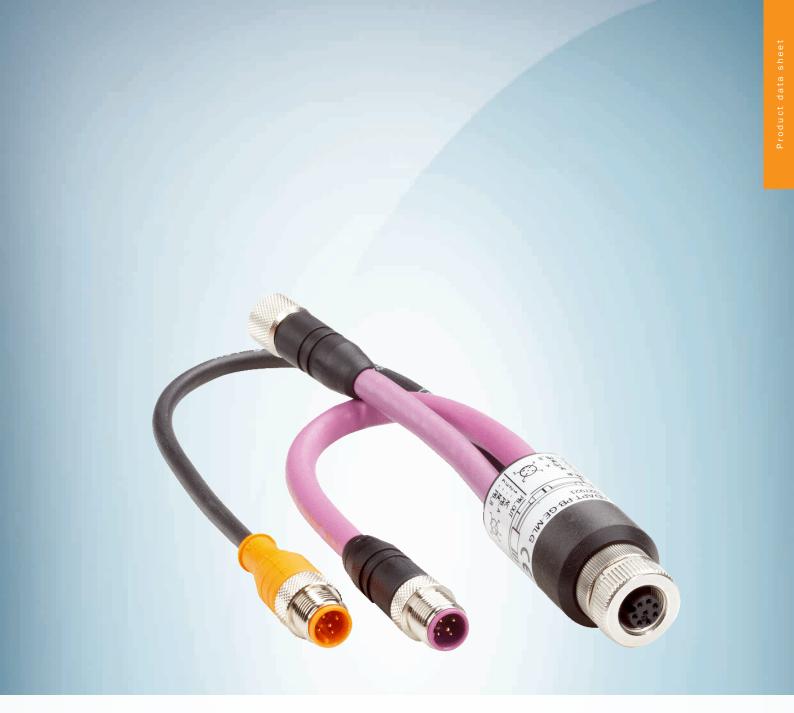

### Technical specifications

| Accessory family        | Bus adapter                                                                                        |
|-------------------------|----------------------------------------------------------------------------------------------------|
| Connection type head A  | Female connector, M12, 8-pin, straight                                                             |
| Signal type             | PROFIBUS DP                                                                                        |
| Connecting cable        | 0.3 m, PUR                                                                                         |
| Cable material          | PUR                                                                                                |
| Conductor cross-section | 0.32 mm <sup>2</sup>                                                                               |
| Note                    | PROFIBUS-DP adapter cable (PROFIBUS IN, PROFIBUS OUT, and voltage supply), suitable for drag chain |