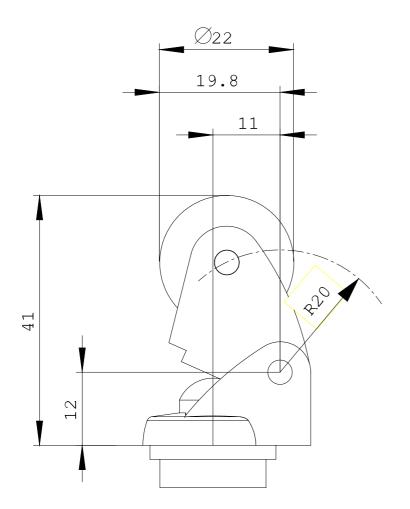

## **SIEMENS**

Product data sheet 3SE5000-0AE01

ACTUATOR HEAD FOR POSITION SWITCH 3SE51/52 ROLLER LEVER W. METAL LEVER AND PLASTIC ROLLER 22MM

| General technical details:                                                                       |    |                                   |
|--------------------------------------------------------------------------------------------------|----|-----------------------------------|
| product designation                                                                              |    | actuator head for position switch |
| Explosion protection category for dust                                                           |    | none                              |
| Mechanical operating cycles as operating time                                                    |    |                                   |
| • typical                                                                                        |    | 15,000,000                        |
| Resistance against vibration                                                                     |    | 0.35 mm / 5g                      |
| Resistance against shock                                                                         |    | 30g / 11 ms                       |
| Ambient temperature                                                                              |    |                                   |
| during operating                                                                                 | °C | -25 +85                           |
| during storage                                                                                   | °C | -40 +90                           |
| Material / of the enclosure                                                                      |    |                                   |
| of the switch head                                                                               |    | metal                             |
| Design of the operating mechanism                                                                |    | metal lever, plastic roller       |
| Minimum actuating force / in activation direction                                                | N  | 10                                |
| mounting position                                                                                |    | any                               |
| Item designation                                                                                 |    |                                   |
| <ul> <li>according to DIN 40719 extendable after IEC 204-2 / according<br/>to IEC 750</li> </ul> |    | Е                                 |
| according to DIN EN 61346-2                                                                      |    | Т                                 |