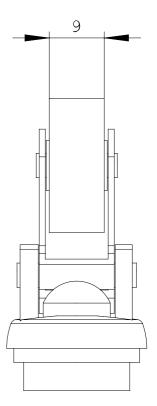

## **SIEMENS**

Product data sheet 3SE5000-0AE01

ACTUATOR HEAD FOR POSITION SWITCH 3SE51/52 ROLLER LEVER W. METAL LEVER AND PLASTIC ROLLER 22MM

| General technical details:                                                                       |    |                                   |
|--------------------------------------------------------------------------------------------------|----|-----------------------------------|
| product designation                                                                              |    | actuator head for position switch |
| Explosion protection category for dust                                                           |    | none                              |
| Mechanical operating cycles as operating time                                                    |    |                                   |
| • typical                                                                                        |    | 15,000,000                        |
| Resistance against vibration                                                                     |    | 0.35 mm / 5g                      |
| Resistance against shock                                                                         |    | 30g / 11 ms                       |
| Ambient temperature                                                                              |    |                                   |
| during operating                                                                                 | °C | -25 +85                           |
| during storage                                                                                   | °C | -40 +90                           |
| Material / of the enclosure                                                                      |    |                                   |
| of the switch head                                                                               |    | metal                             |
| Design of the operating mechanism                                                                |    | metal lever, plastic roller       |
| Minimum actuating force / in activation direction                                                | N  | 10                                |
| mounting position                                                                                |    | any                               |
| Item designation                                                                                 |    |                                   |
| <ul> <li>according to DIN 40719 extendable after IEC 204-2 / according<br/>to IEC 750</li> </ul> |    | Е                                 |
| according to DIN EN 61346-2                                                                      |    | Т                                 |