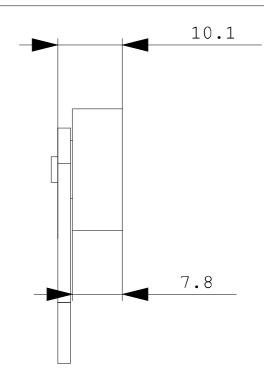

## **SIEMENS**

Product data sheet 3SE5000-0AA22

TWIST LEVER FOR POSITION SWITCH 3SE52 METAL LEVER 21MM LONG STAINLESS STEEL ROLLER 19MM

| General technical details:                                                                       |    |                                                                 |
|--------------------------------------------------------------------------------------------------|----|-----------------------------------------------------------------|
| product designation                                                                              |    | actuator for part-turn actuator                                 |
| Explosion protection category for dust                                                           |    | none                                                            |
| Mechanical operating cycles as operating time                                                    |    |                                                                 |
| • typical                                                                                        |    | 15,000,000                                                      |
| Resistance against vibration                                                                     |    | 0.35 mm / 5g                                                    |
| Resistance against shock                                                                         |    | 30g / 11 ms                                                     |
| Ambient temperature                                                                              |    |                                                                 |
| during operating                                                                                 | °C | -25 +85                                                         |
| during storage                                                                                   | °C | -40 +90                                                         |
| Design of the operating mechanism                                                                |    | metal lever, 21 mm long, straight, stainless steel roller 19 mm |
| mounting position                                                                                |    | any                                                             |
| Item designation                                                                                 |    |                                                                 |
| <ul> <li>according to DIN 40719 extendable after IEC 204-2 / according<br/>to IEC 750</li> </ul> |    | E                                                               |
| according to DIN EN 61346-2                                                                      |    | Т                                                               |