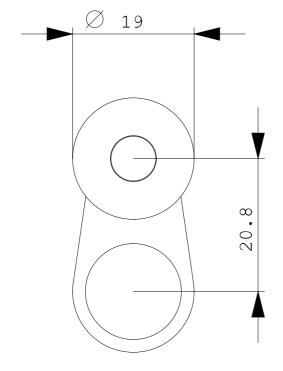

## **SIEMENS**

Product data sheet 3SE5000-0AA22

TWIST LEVER FOR POSITION SWITCH 3SE52 METAL LEVER 21MM LONG STAINLESS STEEL ROLLER 19MM

| General technical details:                                                                       |    |                                                                 |
|--------------------------------------------------------------------------------------------------|----|-----------------------------------------------------------------|
| product designation                                                                              |    | actuator for part-turn actuator                                 |
| Explosion protection category for dust                                                           |    | none                                                            |
| Mechanical operating cycles as operating time                                                    |    |                                                                 |
| • typical                                                                                        |    | 15,000,000                                                      |
| Resistance against vibration                                                                     |    | 0.35 mm / 5g                                                    |
| Resistance against shock                                                                         |    | 30g / 11 ms                                                     |
| Ambient temperature                                                                              |    |                                                                 |
| during operating                                                                                 | °C | -25 +85                                                         |
| during storage                                                                                   | °C | -40 +90                                                         |
| Design of the operating mechanism                                                                |    | metal lever, 21 mm long, straight, stainless steel roller 19 mm |
| mounting position                                                                                |    | any                                                             |
| Item designation                                                                                 |    |                                                                 |
| <ul> <li>according to DIN 40719 extendable after IEC 204-2 / according<br/>to IEC 750</li> </ul> |    | E                                                               |
| according to DIN EN 61346-2                                                                      |    | Т                                                               |