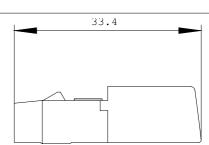

| Installation/mounting/dimensions: |    |                |  |
|-----------------------------------|----|----------------|--|
| Type of mounting                  |    | plug-in fixing |  |
| Width                             | mm | 10             |  |
| Height                            | mm | 45             |  |
| Depth                             | mm | 35             |  |