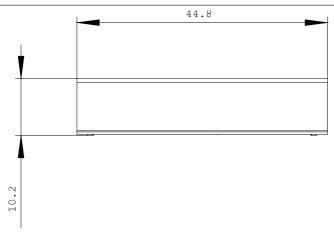

| Installation/mounting/dimensions: |    |                |  |
|-----------------------------------|----|----------------|--|
| Type of mounting                  |    | plug-in fixing |  |
| Width                             | mm | 10             |  |
| Height                            | mm | 45             |  |
| Depth                             | mm | 35             |  |