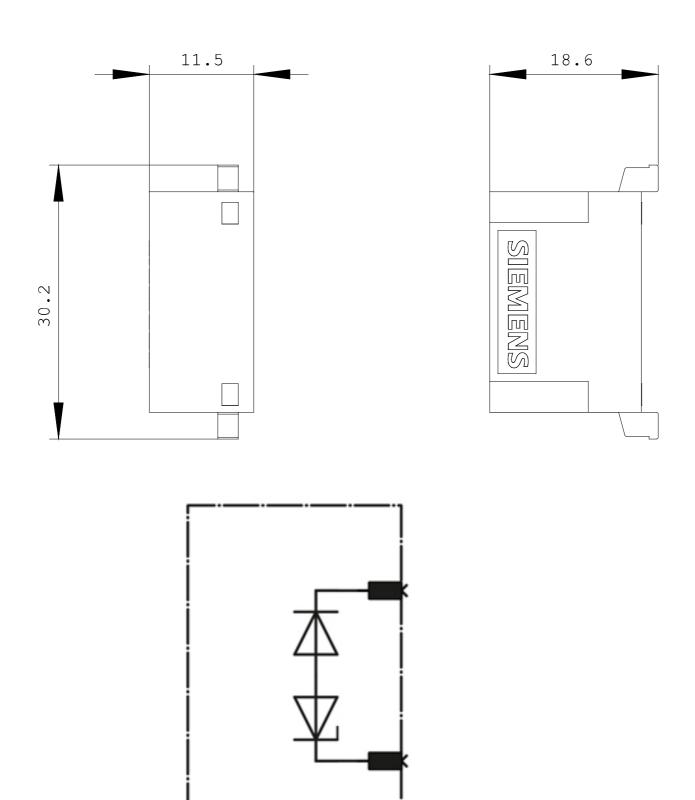

## 3RT2926-1ES00

SURGE SUPPRESSOR, DIODE COMBINATION, DC 30...250V, FOR MOTOR CONTACTORS SZ S0,

| General technical data:                            |    |                       |
|----------------------------------------------------|----|-----------------------|
| product brand name                                 | _  | SIRIUS                |
| product designation                                |    | surge suppressor      |
| Size of the contactor                              |    | S0                    |
| Design of the surge suppressor                     |    | with diode assemblies |
| Ambient temperature                                |    |                       |
| during storage                                     | °C | -40 +80               |
| during operating                                   | °C | -25 +60               |
| Control circuit:                                   |    |                       |
| Type of voltage / of the controlled supply voltage |    | DC                    |
| Control supply voltage / 1                         |    |                       |
| • for DC                                           |    |                       |
| • initial rated value                              | V  | 30                    |
| final rated value                                  | V  | 250                   |
| Installation/mounting/dimensions:                  |    |                       |
| mounting position                                  |    | any                   |
| Type of mounting                                   |    | clip-on               |
| Width                                              | mm | 30                    |
| Height                                             | mm | 19                    |

| Depth                                         |                   |                                                  | mm 12                        |                             |                   |  |
|-----------------------------------------------|-------------------|--------------------------------------------------|------------------------------|-----------------------------|-------------------|--|
| Certificates/appro                            | vals:             |                                                  |                              |                             |                   |  |
| Verification of suitability                   |                   | CE                                               | / UL / CSA / CCC             |                             |                   |  |
| General Product Approval                      |                   |                                                  | Declaration of<br>Conformity | Test Certificates           | Test Certificates |  |
| (SA)                                          | GOST              |                                                  | EG-Konf.                     | Special Test<br>Certificate |                   |  |
| Shipping Approval                             | I                 |                                                  |                              |                             |                   |  |
| ABS                                           | BUREAU<br>VERITAS | ĴŠ<br>DNV<br>DNV                                 | GL                           | Lloyd's<br>Kegister<br>Irs  | PRS               |  |
| Shipping Approval                             | l                 | other                                            |                              |                             |                   |  |
| RINA                                          | RMRS              | <u>Confirmation</u>                              | VDE                          |                             |                   |  |
| Further information                           | on:               |                                                  |                              |                             |                   |  |
| Information- and Do                           |                   | alogs, Brochures,)<br>s/catalogs                 |                              |                             |                   |  |
| Industry Mall (Online<br>http://www.siemens.c |                   |                                                  |                              |                             |                   |  |
| CAx-Online-Generat<br>http://www.siemens.c    |                   |                                                  |                              |                             |                   |  |
| ••••                                          |                   | s, Characteristics, FAQ<br>W/view/en/3RT2926-1ES |                              |                             |                   |  |