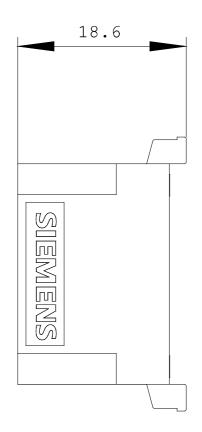

| Installation/mounting/dimensions: |    |         |  |
|-----------------------------------|----|---------|--|
| mounting position                 |    | any     |  |
| Type of mounting                  |    | clip-on |  |
| Width                             | mm | 30      |  |
| Height                            | mm | 19      |  |
| Depth                             | mm | 12      |  |