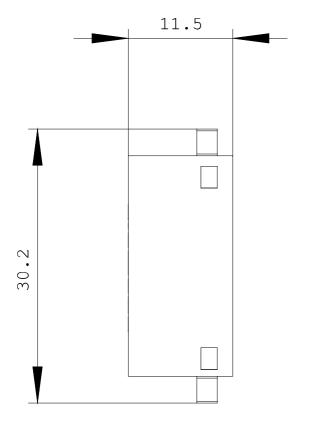

| Installation/mounting/dimensions: |    |         |  |
|-----------------------------------|----|---------|--|
| mounting position                 |    | any     |  |
| Type of mounting                  |    | clip-on |  |
| Width                             | mm | 30      |  |
| Height                            | mm | 19      |  |
| Depth                             | mm | 12      |  |