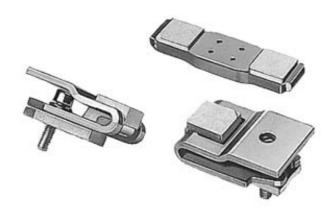

## **SIEMENS**

Product data sheet 3RT1946-6E

SPARE CONTACTS F. CONTACTOR MOD. S3, 4-POLE,

IE/AC-1 140 A 4NO MAIN CONTACTS CONSISTS OF 4 MOVABLE AND 8 FIXED CONTACTS WITH MOUNTING ACC.