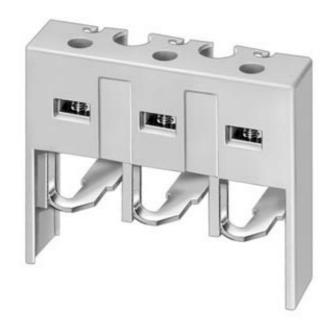

## **SIEMENS**

Product data sheet 3RT1946-4F

AUX. CONDUCTOR TERMINAL, 3-POLE, FOR 3RT104.