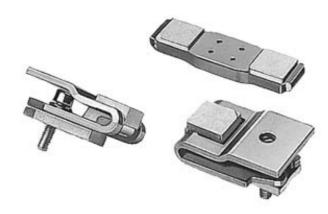

## **SIEMENS**

3RT1944-6E **Product data sheet** 

> SPARE CONTACTS F. CONTACTOR MOD. S3, 4-POLE,

IE/AC-1 110 A 4NO MAIN CONTACTS CONSISTS OF 4 MOVABLE AND 8 FIXED CONTACTS WITH MOUNTING ACC.