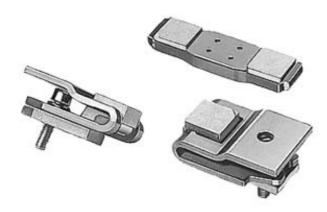

## **SIEMENS**

Product data sheet 3RT1944-6A

EQUIV. CONTACTS F. CONTACTOR SIZE S3, 3-POLE, AC-3, 30 KW, 3 NO, MAIN CONTACTS, CONSISTS OF 3 MOVABLE AND 6 FIXED CONTACTS WITH MOUNTING ACC.