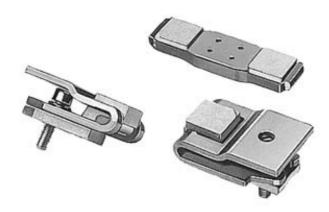

## **SIEMENS**

**Product data sheet** 3RT1936-6E

> SPARE CONTACTS F. CONTACTOR MOD. S2. 4-POLE, IE/AC-1 55 A,

4NO MAIN CONTACTS CONSISTS OF 4 MOVABLE AND 8 FIXED CONTACTS WITH MOUNTING ACC.