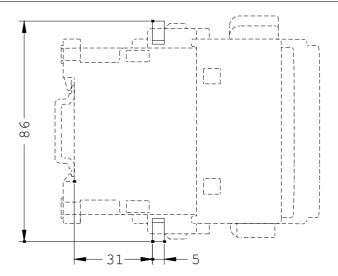

Product data sheet 3RT1922-2D

MECH. CONNECTOR FOR 3RT1.2 INTERLOCKING BETWEEN THE UNITS

| General technical data: |                                         |  |
|-------------------------|-----------------------------------------|--|
| product brand name      | SIRIUS                                  |  |
| Product designation     | Connector                               |  |
| Design of the product   | Mechanical connectors for contactors S0 |  |