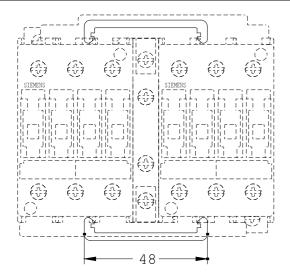

Product data sheet 3RT1922-2D

MECH. CONNECTOR FOR 3RT1.2 INTERLOCKING BETWEEN THE UNITS

| General technical data: |                                         |  |
|-------------------------|-----------------------------------------|--|
| product brand name      | SIRIUS                                  |  |
| Product designation     | Connector                               |  |
| Design of the product   | Mechanical connectors for contactors S0 |  |