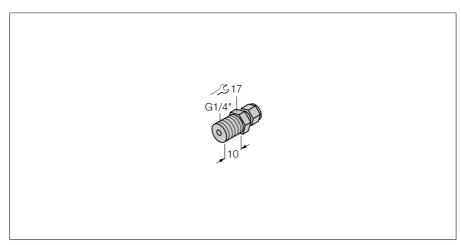

## **Temperature measurement** accessories compression fittings CF-M-6-G1/4-A4

| Compression fittings for direct mount- |
|----------------------------------------|
| ing of TP temperature probes           |

| Type code                          | CF-M-6-G1/4-A4                |  |
|------------------------------------|-------------------------------|--|
| ldent no.                          | 9910483                       |  |
| Temperature range                  | -50350 °C                     |  |
| Temperature operating range        | -58662°F                      |  |
| Pressure resistance                | 100 bar                       |  |
| Housing                            |                               |  |
| Housing material                   | stainless steel, V4A (1.4404) |  |
| Sealing material                   | stainless steel               |  |
| Process connection                 | G ¼"                          |  |
| Pressure resistance                | 100 bar                       |  |
| Max. tightening torque housing nut | 100 Nm                        |  |