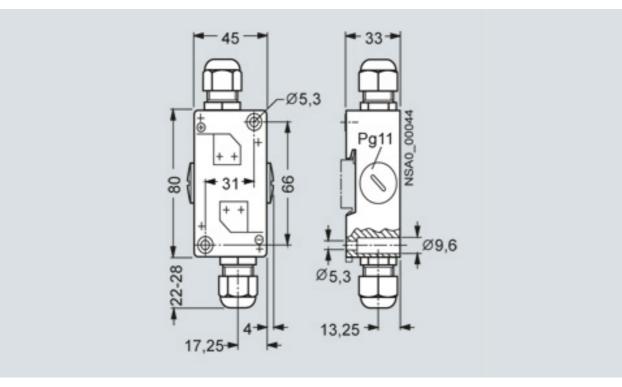

## 3RG9220-0AA00

## AS-INTERFACE HEAVY GAUGE E INTERFACE MODULE WITH 4 ENTRIES, HEAVY GAUGE 11 FOR STANDARD ROUND CABLES, EMI

| General technical data:                                     |    |                                                                                                                |  |  |
|-------------------------------------------------------------|----|----------------------------------------------------------------------------------------------------------------|--|--|
| Type of device                                              |    | accessories digital I/O modules for operation in the field, IP67 - user modules                                |  |  |
| Design of the product                                       |    | PG coupling module                                                                                             |  |  |
| operating voltage                                           |    |                                                                                                                |  |  |
| <ul> <li>according to AS-Interface spezification</li> </ul> | V  | 26.5 31.6                                                                                                      |  |  |
| Note 1                                                      |    | If AS-Interface flat cables are used, shaped PG seals are required (3RX9 805-0AA00)                            |  |  |
| Scope of supply                                             |    | $1 \times coupling module$ , $4 \times insertion nuts$ , $2 \times cable glands PG11$ , $3 \times screw plugs$ |  |  |
| Connections:                                                |    |                                                                                                                |  |  |
| connection                                                  |    | using screw-type terminals to AS-Interface cables with module top                                              |  |  |
| Connection system                                           |    | PG gland                                                                                                       |  |  |
| AS interface                                                |    |                                                                                                                |  |  |
| • interface                                                 |    | EMS                                                                                                            |  |  |
| Mechanical design:                                          |    |                                                                                                                |  |  |
| Type of mounting                                            |    | for wall and standard rail mounting                                                                            |  |  |
| Contacts / Load rating / max                                | А  | 4                                                                                                              |  |  |
| Ambient conditions:                                         |    |                                                                                                                |  |  |
| ambient temperature                                         | °C | -25 +85                                                                                                        |  |  |
| degree of protection                                        |    | IP67                                                                                                           |  |  |
| Certificates/approvals:                                     |    |                                                                                                                |  |  |