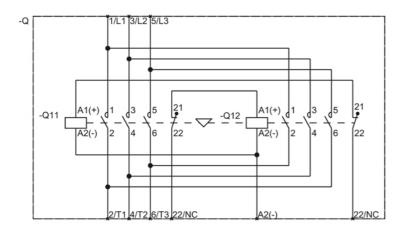

## 3RA1315-8XB30-1BM4

REVERSING CONTACTOR COMBINATION AC-3 3KW/400 V,

3-POLE, SIZES00 SCREW CONNECTION, DC 220 V, EL. AND MECH. LOCKING DEVICE

| General technical data:                                                                               |    |                     |  |  |  |  |  |
|-------------------------------------------------------------------------------------------------------|----|---------------------|--|--|--|--|--|
| Product function                                                                                      |    | reversing contactor |  |  |  |  |  |
| Size of the contactor                                                                                 |    | S00                 |  |  |  |  |  |
| Width                                                                                                 | mm | 90                  |  |  |  |  |  |
| Height                                                                                                | mm | 67                  |  |  |  |  |  |
| Depth                                                                                                 | mm | 72                  |  |  |  |  |  |
| Reference code                                                                                        |    |                     |  |  |  |  |  |
| according to DIN EN 61346-2                                                                           |    | Q                   |  |  |  |  |  |
| <ul> <li>according to DIN 40719 extended according to IEC 204-2 /<br/>according to IEC 750</li> </ul> |    | К                   |  |  |  |  |  |
| Control circuit/ Control:                                                                             |    |                     |  |  |  |  |  |
| Voltage type / of control feed voltage                                                                |    | DC                  |  |  |  |  |  |
| Control supply voltage / 1                                                                            |    |                     |  |  |  |  |  |
| • for DC                                                                                              |    |                     |  |  |  |  |  |
| rated value                                                                                           | V  | 220                 |  |  |  |  |  |
| Main circuit:                                                                                         |    |                     |  |  |  |  |  |
| Operating current / at AC-3 / at 400 V                                                                |    |                     |  |  |  |  |  |
| rated value                                                                                           | А  | 7                   |  |  |  |  |  |
| Service power / at AC-3 / at 400 V                                                                    |    |                     |  |  |  |  |  |
|                                                                                                       |    |                     |  |  |  |  |  |

| <ul> <li>rated value</li> </ul>                                                                                                                                             |                        |                                | kW                         | 3                                                                                      |                             |      |  |
|-----------------------------------------------------------------------------------------------------------------------------------------------------------------------------|------------------------|--------------------------------|----------------------------|----------------------------------------------------------------------------------------|-----------------------------|------|--|
| Auxiliary circuit:                                                                                                                                                          |                        |                                |                            |                                                                                        |                             |      |  |
| Number of NC contac rotation                                                                                                                                                | ts / for auxiliary cor | ntacts / per direction of      |                            | 0                                                                                      |                             |      |  |
| Number of NO contac rotation                                                                                                                                                | ets / for auxiliary co | ntacts / per direction of      |                            | 0                                                                                      |                             |      |  |
| Connections/ termi                                                                                                                                                          | nals:                  |                                |                            |                                                                                        |                             |      |  |
| Design of the electrical connection / for main current circuit                                                                                                              |                        |                                |                            | screw-type terminals                                                                   |                             |      |  |
| Mounting type                                                                                                                                                               |                        |                                |                            | screw and snap-on mounting onto 35 mm standard mounting rail according to DIN EN 50022 |                             |      |  |
| Ambient conditions                                                                                                                                                          | 5:                     |                                | _                          |                                                                                        |                             |      |  |
| Ambient temperature                                                                                                                                                         |                        |                                |                            |                                                                                        |                             |      |  |
| <ul> <li>during operating</li> </ul>                                                                                                                                        |                        |                                | °C                         | -25 +60                                                                                |                             |      |  |
| Protection class IP / o                                                                                                                                                     | on the front           |                                |                            | IP20                                                                                   |                             |      |  |
| Certificates/ approv                                                                                                                                                        | vals:                  |                                |                            |                                                                                        |                             |      |  |
| General Product Ap                                                                                                                                                          | proval                 |                                | Declaration<br>Conformity  | of                                                                                     | Test Certificates           |      |  |
| (SA)                                                                                                                                                                        | EAC                    |                                | EG-Konf.                   |                                                                                        | Special Test<br>Certificate |      |  |
| Shipping Approval                                                                                                                                                           |                        |                                |                            |                                                                                        |                             |      |  |
| BUREAU<br>VERITAS                                                                                                                                                           | ĴŠ<br>DNV<br>DNV       | GL                             | Lloyd's<br>Register<br>LRS |                                                                                        | PRS                         | RINA |  |
| Shipping Approval                                                                                                                                                           | other                  |                                |                            |                                                                                        |                             |      |  |
| RMRS                                                                                                                                                                        | other                  | Environmental<br>Confirmations |                            |                                                                                        |                             |      |  |
| Further information                                                                                                                                                         | ו:                     |                                |                            |                                                                                        |                             |      |  |
| Information- and Downloadcenter (Catalogs, Brochures,)<br>http://www.siemens.com/industrial-controls/catalogs                                                               |                        |                                |                            |                                                                                        |                             |      |  |
| Industry Mall (Online ordering system) http://www.siemens.com/industrial-controls/mall                                                                                      |                        |                                |                            |                                                                                        |                             |      |  |
| Cax online generator<br>http://www.siemens.com/cax                                                                                                                          |                        |                                |                            |                                                                                        |                             |      |  |
| Service&Support (Manuals, Certificates, Characteristics, FAQs,)<br>http://support.automation.siemens.com/WW/view/en/3RA1315-8XB30-1BM4/all                                  |                        |                                |                            |                                                                                        |                             |      |  |
| Image database (product images, 2D dimension drawings, 3D models, device circuit diagrams,)<br>http://www.automation.siemens.com/bilddb/cax_en.aspx?mlfb=3RA1315-8XB30-1BM4 |                        |                                |                            |                                                                                        |                             |      |  |