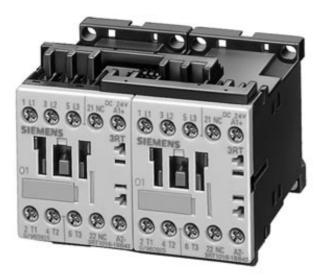

## 3RA1315-8XB30-1BM4

REVERSING CONTACTOR COMBINATION AC-3 3KW/400 V,

3-POLE, SIZES00 SCREW CONNECTION, DC 220 V, EL. AND MECH. LOCKING DEVICE

| General technical data:                                                                               |    |                     |  |  |  |  |  |
|-------------------------------------------------------------------------------------------------------|----|---------------------|--|--|--|--|--|
| Product function                                                                                      |    | reversing contactor |  |  |  |  |  |
| Size of the contactor                                                                                 |    | S00                 |  |  |  |  |  |
| Width                                                                                                 | mm | 90                  |  |  |  |  |  |
| Height                                                                                                | mm | 67                  |  |  |  |  |  |
| Depth                                                                                                 | mm | 72                  |  |  |  |  |  |
| Reference code                                                                                        |    |                     |  |  |  |  |  |
| according to DIN EN 61346-2                                                                           |    | Q                   |  |  |  |  |  |
| <ul> <li>according to DIN 40719 extended according to IEC 204-2 /<br/>according to IEC 750</li> </ul> |    | К                   |  |  |  |  |  |
| Control circuit/ Control:                                                                             |    |                     |  |  |  |  |  |
| Voltage type / of control feed voltage                                                                |    | DC                  |  |  |  |  |  |
| Control supply voltage / 1                                                                            |    |                     |  |  |  |  |  |
| • for DC                                                                                              |    |                     |  |  |  |  |  |
| rated value                                                                                           | V  | 220                 |  |  |  |  |  |
| Main circuit:                                                                                         |    |                     |  |  |  |  |  |
| Operating current / at AC-3 / at 400 V                                                                |    |                     |  |  |  |  |  |
| rated value                                                                                           | А  | 7                   |  |  |  |  |  |
| Service power / at AC-3 / at 400 V                                                                    |    |                     |  |  |  |  |  |
|                                                                                                       |    |                     |  |  |  |  |  |