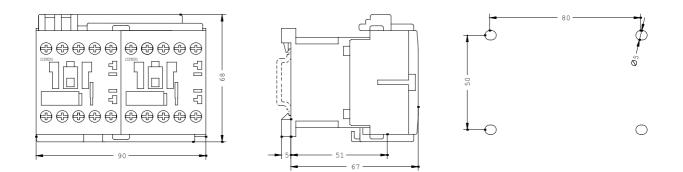

## 3RA1315-8XB30-1BM4

REVERSING CONTACTOR COMBINATION AC-3 3KW/400 V,

3-POLE, SIZES00 SCREW CONNECTION, DC 220 V, EL. AND MECH. LOCKING DEVICE

| General technical data:                                                                               |    |                     |  |  |  |  |  |
|-------------------------------------------------------------------------------------------------------|----|---------------------|--|--|--|--|--|
| Product function                                                                                      |    | reversing contactor |  |  |  |  |  |
| Size of the contactor                                                                                 |    | S00                 |  |  |  |  |  |
| Width                                                                                                 | mm | 90                  |  |  |  |  |  |
| Height                                                                                                | mm | 67                  |  |  |  |  |  |
| Depth                                                                                                 | mm | 72                  |  |  |  |  |  |
| Reference code                                                                                        |    |                     |  |  |  |  |  |
| according to DIN EN 61346-2                                                                           |    | Q                   |  |  |  |  |  |
| <ul> <li>according to DIN 40719 extended according to IEC 204-2 /<br/>according to IEC 750</li> </ul> |    | К                   |  |  |  |  |  |
| Control circuit/ Control:                                                                             |    |                     |  |  |  |  |  |
| Voltage type / of control feed voltage                                                                |    | DC                  |  |  |  |  |  |
| Control supply voltage / 1                                                                            |    |                     |  |  |  |  |  |
| • for DC                                                                                              |    |                     |  |  |  |  |  |
| rated value                                                                                           | V  | 220                 |  |  |  |  |  |
| Main circuit:                                                                                         |    |                     |  |  |  |  |  |
| Operating current / at AC-3 / at 400 V                                                                |    |                     |  |  |  |  |  |
| rated value                                                                                           | А  | 7                   |  |  |  |  |  |
| Service power / at AC-3 / at 400 V                                                                    |    |                     |  |  |  |  |  |
|                                                                                                       |    |                     |  |  |  |  |  |