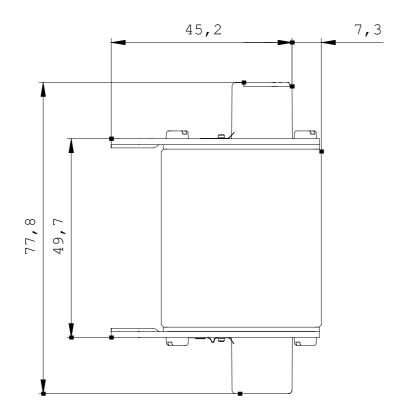

## 3NA3810

LV HRC FUSE LINK GL/GG WITH NON-INSULATED GRIP LUGS WITH FRONT INDICATOR SIZE 000, 25A, AC 500V/DC 250V

Similar to image

| Technical data:                                          |    |                                        |  |
|----------------------------------------------------------|----|----------------------------------------|--|
| Current / for AC / rated value                           | А  | 25                                     |  |
| Operating class of the fuse link                         |    | gG                                     |  |
| Size of the fallback-system / acc. to DIN EN 60269-1     |    | NH000                                  |  |
| Supply voltage                                           |    |                                        |  |
| • for AC / rated value                                   | V  | 500                                    |  |
| • for DC                                                 | V  | 250                                    |  |
| Switching capacity current                               |    |                                        |  |
| • in accordance with IEC 60947-2 / rated value           | kA | 120                                    |  |
| • with DC / in accordance with IEC 60947-2 / rated value | kA | 25                                     |  |
| Design of an identification indicator                    |    | Front indicators                       |  |
| type of the assembly                                     |    | Non-insulated grip lugs                |  |
| Protection class IP                                      |    | IP20, with connected conductors        |  |
| Climatic class                                           |    | -20 to +50 at 95% relative humidity    |  |
| Ambient temperature                                      |    |                                        |  |
| • minimum                                                | °C | -5                                     |  |
| • maximum                                                | °C | 40                                     |  |
| Product description                                      |    | Using screw adapter or adapter sleeves |  |