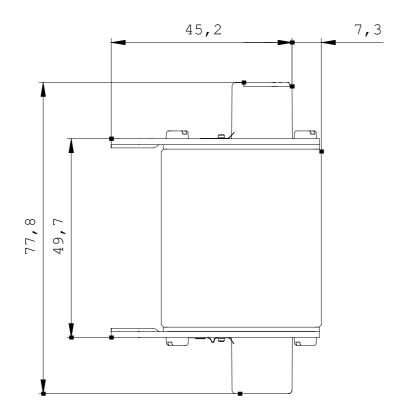

## 3NA3807

LV HRC FUSE LINK GL/GG WITH NON-INSULATED GRIP LUGS WITH FRONT INDICATOR SIZE 000, 20A, AC 500V/DC 250V

Similar to image

| Technical data:                                          |    |                                        |  |  |
|----------------------------------------------------------|----|----------------------------------------|--|--|
| Current / for AC / rated value                           | А  | 20                                     |  |  |
| Operating class of the fuse link                         |    | gG                                     |  |  |
| Size of the fallback-system / acc. to DIN EN 60269-1     |    | NH000                                  |  |  |
| Supply voltage                                           |    |                                        |  |  |
| • for AC / rated value                                   | V  | 500                                    |  |  |
| • for DC                                                 | V  | 250                                    |  |  |
| Switching capacity current                               |    |                                        |  |  |
| • in accordance with IEC 60947-2 / rated value           | kA | 120                                    |  |  |
| • with DC / in accordance with IEC 60947-2 / rated value | kA | 25                                     |  |  |
| Design of an identification indicator                    |    | Front indicators                       |  |  |
| type of the assembly                                     |    | Non-insulated grip lugs                |  |  |
| Protection class IP                                      |    | IP20, with connected conductors        |  |  |
| Climatic class                                           |    | -20 to +50 at 95% relative humidity    |  |  |
| Ambient temperature                                      |    |                                        |  |  |
| • minimum                                                | °C | -5                                     |  |  |
| • maximum                                                | °C | 40                                     |  |  |
| Product description                                      |    | Using screw adapter or adapter sleeves |  |  |