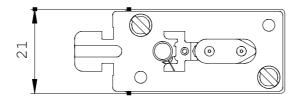

## 3NA3807

LV HRC FUSE LINK GL/GG WITH NON-INSULATED GRIP LUGS WITH FRONT INDICATOR SIZE 000, 20A, AC 500V/DC 250V

Similar to image

| Technical data:                                          |    |                                        |  |  |
|----------------------------------------------------------|----|----------------------------------------|--|--|
| Current / for AC / rated value                           | А  | 20                                     |  |  |
| Operating class of the fuse link                         |    | gG                                     |  |  |
| Size of the fallback-system / acc. to DIN EN 60269-1     |    | NH000                                  |  |  |
| Supply voltage                                           |    |                                        |  |  |
| • for AC / rated value                                   | V  | 500                                    |  |  |
| • for DC                                                 | V  | 250                                    |  |  |
| Switching capacity current                               |    |                                        |  |  |
| • in accordance with IEC 60947-2 / rated value           | kA | 120                                    |  |  |
| • with DC / in accordance with IEC 60947-2 / rated value | kA | 25                                     |  |  |
| Design of an identification indicator                    |    | Front indicators                       |  |  |
| type of the assembly                                     |    | Non-insulated grip lugs                |  |  |
| Protection class IP                                      |    | IP20, with connected conductors        |  |  |
| Climatic class                                           |    | -20 to +50 at 95% relative humidity    |  |  |
| Ambient temperature                                      |    |                                        |  |  |
| • minimum                                                | °C | -5                                     |  |  |
| • maximum                                                | °C | 40                                     |  |  |
| Product description                                      |    | Using screw adapter or adapter sleeves |  |  |