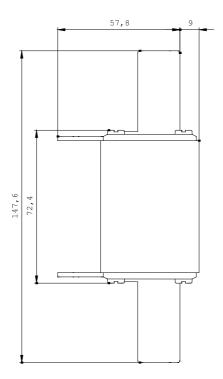

## 3NA3242

LV HRC FUSE LINK GL/GG WITH NON-INSULATED GRIP LUGS WITH FRONT INDICATOR SIZE 2, 224A, AC 500V/DC 440V

Similar to image

| Technical data:                                          |    |                                        |  |  |
|----------------------------------------------------------|----|----------------------------------------|--|--|
| Current / for AC / rated value                           | А  | 224                                    |  |  |
| Operating class of the fuse link                         |    | gG                                     |  |  |
| Size of the fallback-system / acc. to DIN EN 60269-1     |    | NH2                                    |  |  |
| Supply voltage                                           |    |                                        |  |  |
| • for AC / rated value                                   | V  | 500                                    |  |  |
| • for DC                                                 | V  | 440                                    |  |  |
| Switching capacity current                               |    |                                        |  |  |
| • in accordance with IEC 60947-2 / rated value           | kA | 120                                    |  |  |
| • with DC / in accordance with IEC 60947-2 / rated value | kA | 25                                     |  |  |
| Design of an identification indicator                    |    | Front indicators                       |  |  |
| type of the assembly                                     |    | Non-insulated grip lugs                |  |  |
| Protection class IP                                      |    | IP20, with connected conductors        |  |  |
| Climatic class                                           |    | -20 to +50 at 95% relative humidity    |  |  |
| Ambient temperature                                      |    |                                        |  |  |
| • minimum                                                | °C | -5                                     |  |  |
| • maximum                                                | °C | 40                                     |  |  |
| Product description                                      |    | Using screw adapter or adapter sleeves |  |  |