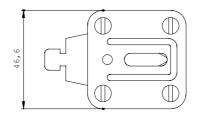

## 3NA3242

LV HRC FUSE LINK GL/GG WITH NON-INSULATED GRIP LUGS WITH FRONT INDICATOR SIZE 2, 224A, AC 500V/DC 440V

Similar to image

| Technical data:                                          |    |                                        |  |  |
|----------------------------------------------------------|----|----------------------------------------|--|--|
| Current / for AC / rated value                           | А  | 224                                    |  |  |
| Operating class of the fuse link                         |    | gG                                     |  |  |
| Size of the fallback-system / acc. to DIN EN 60269-1     |    | NH2                                    |  |  |
| Supply voltage                                           |    |                                        |  |  |
| • for AC / rated value                                   | V  | 500                                    |  |  |
| • for DC                                                 | V  | 440                                    |  |  |
| Switching capacity current                               |    |                                        |  |  |
| • in accordance with IEC 60947-2 / rated value           | kA | 120                                    |  |  |
| • with DC / in accordance with IEC 60947-2 / rated value | kA | 25                                     |  |  |
| Design of an identification indicator                    |    | Front indicators                       |  |  |
| type of the assembly                                     |    | Non-insulated grip lugs                |  |  |
| Protection class IP                                      |    | IP20, with connected conductors        |  |  |
| Climatic class                                           |    | -20 to +50 at 95% relative humidity    |  |  |
| Ambient temperature                                      |    |                                        |  |  |
| • minimum                                                | °C | -5                                     |  |  |
| • maximum                                                | °C | 40                                     |  |  |
| Product description                                      |    | Using screw adapter or adapter sleeves |  |  |