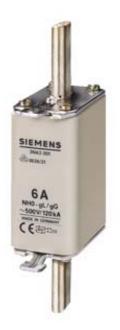

# **SIEMENS**

Product data sheet 3NA3001

LV HRC FUSE LINK GL/GG WITH NON-INSULATED GRIP LUGS WITH FRONT INDICATOR SIZE 0, 6A, AC 500V/DC 440V

#### Similar to image

| Technical data:                                          |    |                                        |
|----------------------------------------------------------|----|----------------------------------------|
| Current / for AC / rated value                           | А  | 6                                      |
| Operating class of the fuse link                         |    | gG                                     |
| Size of the fallback-system / acc. to DIN EN 60269-1     |    | NH0                                    |
| Supply voltage                                           |    |                                        |
| • for AC / rated value                                   | V  | 500                                    |
| • for DC                                                 | V  | 440                                    |
| Switching capacity current                               |    |                                        |
| • in accordance with IEC 60947-2 / rated value           | kA | 120                                    |
| • with DC / in accordance with IEC 60947-2 / rated value | kA | 25                                     |
| Design of an identification indicator                    |    | Front indicators                       |
| type of the assembly                                     |    | Non-insulated grip lugs                |
| Protection class IP                                      |    | IP20, with connected conductors        |
| Climatic class                                           |    | -20 to +50 at 95% relative humidity    |
| Ambient temperature                                      |    |                                        |
| • minimum                                                | °C | -5                                     |
| • maximum                                                | °C | 40                                     |
| Product description                                      |    | Using screw adapter or adapter sleeves |