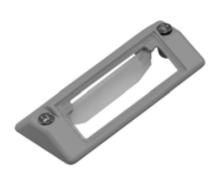

### DM-VB14N-102

Deflection mirror for barcode scanner series VB14

#### Note

Using this beam direction mirror, the light emission of the VB14 barcode scanner can be changed from straight forward to a side beam. The performance data of the units are not changed when using this mirror.