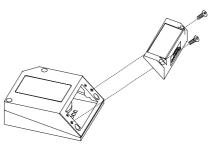

# **Mounting deflection mirror**

#### **CAUTION:**

Avoid any contact with the deflection mirror, mirrored rotor, the lenses or other optical components; otherwise the performance of the reader will be reduced.

- 1. Turn off the device.
- 2. Remove the VB14N scanning window unscrewing the two cover screws.
- 3. Remount the scanning window with integrated deflection mirror so that the opening face is now at 90° with respect to the VB14N body.