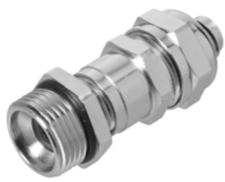

## CP-CGL-SLT-5/16-M20 5pcs

Cable gland M20 for cable diameter 4 ... 8.3 mm and 5/16" flexible coated conduit

#### **Mechanical specifications** Clamping range (D) Seal insert outer seal: for cable diameter 6 ... 8.3 mm outer seal + inner seal: for cable diameter 4 ... 6 mm Thread type metric Thread size M20 x 1.5 IP65 Degree of protection Material Cable gland brass, nickel-plated