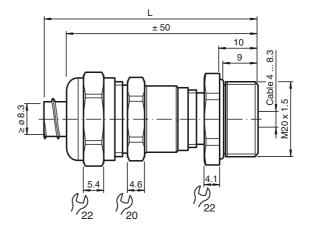

# **Dimensions**

#### **Mechanical specifications** Clamping range (D) Seal insert outer seal: for cable diameter 6 ... 8.3 mm outer seal + inner seal: for cable diameter 4 ... 6 mm Thread type metric Thread size M20 x 1.5 IP65 Degree of protection Material Cable gland brass, nickel-plated