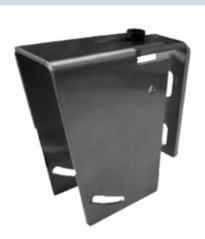

#### OMH-RL31-07

Mounting bracket including adjustment

### Features

- Simple installation and exact setting •
- Solid fixture for rear panel mounting
- Infinitely variable ±10° horizontal ٠
- Infinitely variable ±90° vertical •

Mounting bracket for series 31 sensors