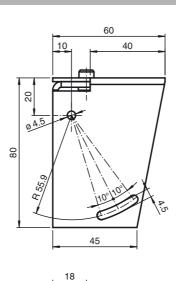

## Dimensions

#### OMH-RL31-07

Mounting bracket including adjustment

### Features

- Simple installation and exact setting •
- Solid fixture for rear panel mounting
- Infinitely variable ±10° horizontal ٠
- Infinitely variable ±90° vertical •

Mounting bracket for series 31 sensors