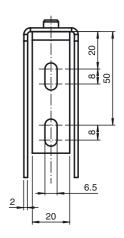

## Dimensions

#### OMH-RL31-07

Mounting bracket including adjustment

### Features

- Simple installation and exact setting •
- Solid fixture for rear panel mounting
- Infinitely variable ±10° horizontal ٠
- Infinitely variable ±90° vertical •

Mounting bracket for series 31 sensors