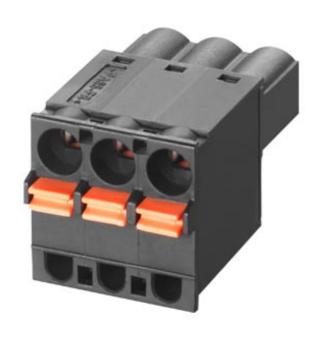

## Data sheet

6GK5980-1CB10-0BA5

Product type designation

Product description

Terminal block for SCALANCE W, X with 24 V DC, 3-pin, push-in terminals, power supply

Terminal block for SCALANCE W, X, 3-pin, push-in terminals, power supply

Push-in terminals 3-pole; for power supply; 24 V AC/DC; for SCALANCE XB-000 1 pack=5 units spare part

| Suitability for use            | Power supply for SCALANCE XB-000 |
|--------------------------------|----------------------------------|
| Interfaces                     |                                  |
| Type of electrical connection  | Push-in                          |
| Mechanical data                |                                  |
| Number of poles                | 3                                |
| Design, dimensions and weights |                                  |
| Width                          | 15.24 mm                         |
| Terminal contact spacing       | 5.08 mm                          |
| last modified:                 | 01/14/2020                       |