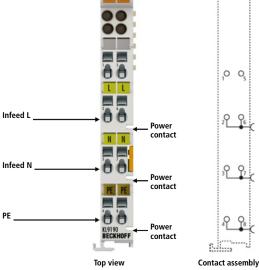

## KL9190 | Potential supply terminal, any voltage up to 230 V AC

The KL9190 power feed terminal makes it possible to set up various potential groups with any desired voltages up to 230 V AC.

| Technical data                                                  | KL9190   KS9190              |
|-----------------------------------------------------------------|------------------------------|
| Nominal voltage                                                 | arbitrary                    |
| Current load                                                    | ≤ 10 A                       |
| Integrated fine-wire fuse                                       | -                            |
| Diagnostics                                                     | -                            |
| Power LED                                                       | -                            |
| Defect LED                                                      | -                            |
| Reported to K-bus                                               | -                            |
| PE contact                                                      | yes                          |
| Shield connection                                               | -                            |
| Connection facility to additional<br>power contact              | 1                            |
| K-bus, looped through                                           | yes                          |
| Bit width in the process image                                  | 0                            |
| Electrical connection to DIN rail                               | -                            |
| Current consumpt. K-bus                                         | -                            |
| Electrical isolation                                            | yes                          |
| Housing width in mm                                             | 12                           |
| Weight                                                          | approx. 50 g                 |
| Side by side mounting on Bus<br>Terminals with power contact    | yes                          |
| Side by side mounting on Bus<br>Terminals without power contact | yes                          |
| Operating/storage temperature                                   | 0+55 °C/-25+85 °C            |
| Pluggable wiring                                                | for all KSxxxx Bus Terminals |
| Approvals                                                       | CE, UL, Ex, GL               |