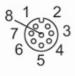

#### Connection

| <u>_1</u>      | WH |
|----------------|----|
| $\mathbf{r}^2$ | BN |
| 3<br>3         | GN |
| 3 <sup>4</sup> | YE |
| <u>5</u>       | GY |
| <u></u> 6      | PK |
| ~ <sup>7</sup> | BU |
| 8              | RD |
| J              |    |

colours to DIN Core colours : 47100 BN = brown BU = blue GN = green GY = grey PK = pink RD = red WH = white YE = yellow