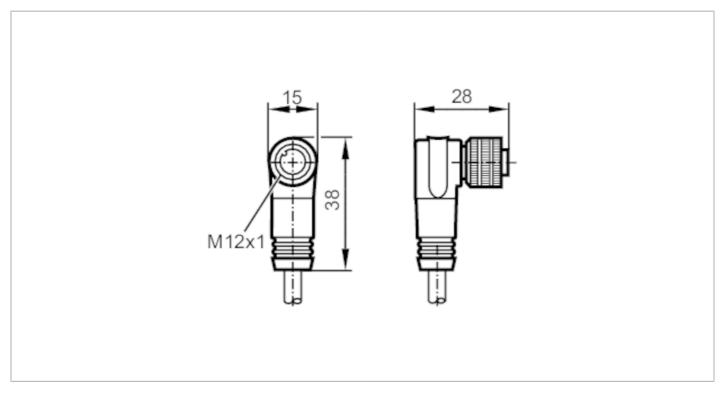

### Connecting cable with socket

ADOAH080MSS0005B08

| Electrical data         |      |                                                                                                                                   |
|-------------------------|------|-----------------------------------------------------------------------------------------------------------------------------------|
| Operating voltage       | [V]  | < 30 AC / < 36 DC                                                                                                                 |
| Max. current load total | [A]  | 2                                                                                                                                 |
| Operating conditions    |      |                                                                                                                                   |
| Ambient temperature     | [°C] | -4080                                                                                                                             |
| Protection              |      | IP 68                                                                                                                             |
| Mechanical data         |      |                                                                                                                                   |
| Weight                  | [g]  | 249.6                                                                                                                             |
| Dimensions              | [mm] | 28 x 15 x 38                                                                                                                      |
| Materials               |      | TPU                                                                                                                               |
| Material nut            |      | brass                                                                                                                             |
| Remarks                 |      |                                                                                                                                   |
| Notes                   |      | For 8-pole sockets the core colours are not standardised.; Please note the wiring of the sensor and the sockets (see data sheet). |
| Pack quantity           |      | 1 pcs.                                                                                                                            |
| Electrical assessation  |      |                                                                                                                                   |

### Electrical connection - socket

Connector: 1 x M12, angled; Moulded body: TPU; Locking: brass, nickel-plated; Tightening torque: 1...1.5 Nm