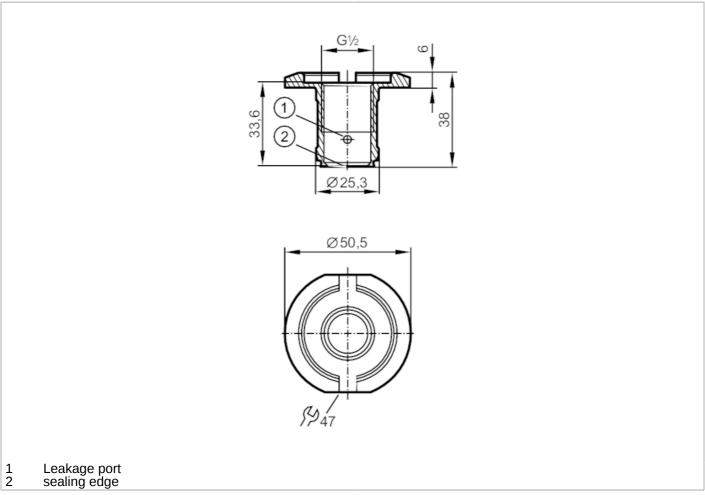

## Mounting adapter for process sensors

EC 1935/2004 FD

| Application                                       |       |                                        |
|---------------------------------------------------|-------|----------------------------------------|
| Pressure rating                                   | [bar] | 25                                     |
| Mechanical data                                   |       |                                        |
| Weight                                            | [g]   | 140.6                                  |
| Materials                                         |       | stainless steel (1.4404 / 316L)        |
| Sensor connection                                 |       | G 1/2 external thread Aseptoflex Vario |
| Process connection                                |       | Clamp DN38 (1,5")                      |
| Surface characteristics Ra/Rz of the wetted parts |       | < 0.8 / 8                              |
| Sealing                                           |       | metal to PEEK                          |
| Hygienic equipment class to DIN 11866             |       | H3                                     |
| Accessories                                       |       |                                        |
| Accessories (supplied)                            |       | O-rings: 1, EPDM O-rings: 1, FKM       |
| Remarks                                           |       |                                        |
| Pack quantity                                     |       | 1 pcs.                                 |