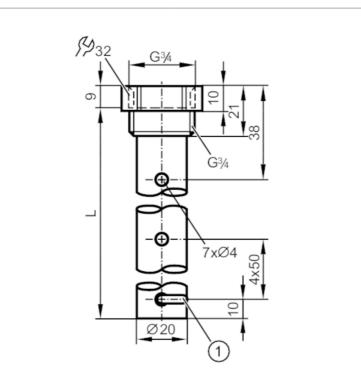

## **Coaxial pipe**

LR COAX TUBE 1400 V2A

1 fixing bracket for centring piece

| Application            |       |                                                                                                                         |
|------------------------|-------|-------------------------------------------------------------------------------------------------------------------------|
| Design                 |       | for level sensors LR                                                                                                    |
| Medium temperature     | [°C]  | -40200                                                                                                                  |
| Tank pressure          | [bar] | -116                                                                                                                    |
| Mechanical data        |       |                                                                                                                         |
| Weight                 | [g]   | 744.4                                                                                                                   |
| Materials              |       | stainless steel (1.4301 / 304); Centring piece: PPS<br>reinforced fibre; fixing bracket: stainless steel (1.4310 / 301) |
| Sensor connection      |       | G 3/4                                                                                                                   |
| Process connection     |       | G 3/4                                                                                                                   |
| Length                 | [mm]  | 1400                                                                                                                    |
| Accessories            |       |                                                                                                                         |
| Accessories (supplied) |       | Sealing NBR, reinforced fibre                                                                                           |
| Remarks                |       |                                                                                                                         |
| Pack quantity          |       | 1 pcs.                                                                                                                  |