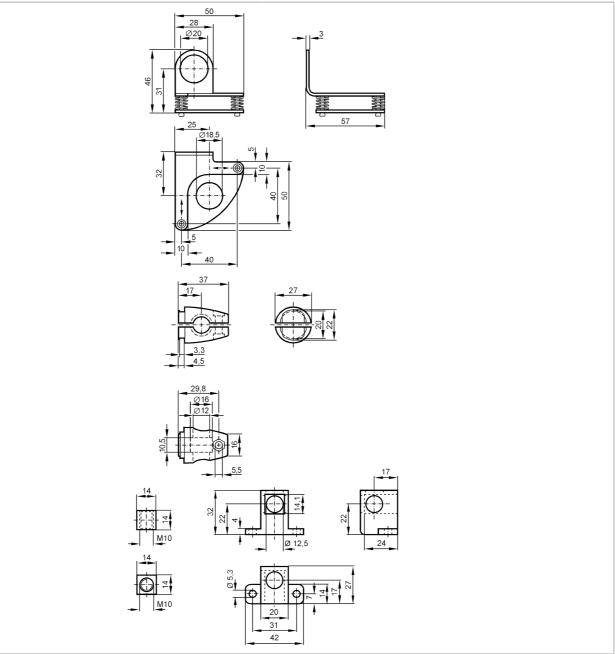

## Fixture for mounting and fine adjustment of laser sensors

SYSTEM COMPONENT M18 RAIL

| Application            |      |                                               |
|------------------------|------|-----------------------------------------------|
| Design                 |      | clamp mounting                                |
| Mechanical data        |      |                                               |
| Weight                 | [g]  | 321                                           |
| Type of mounting       |      | aluminium profile                             |
| Dimensions             | [mm] | Ø 18.5                                        |
| Materials              |      | Clamp: diecast zinc; fixture: Stahl verzinkt; |
| Alignment range        |      | fine adjustment in 2 axes ± 3°                |
| Accessories            |      |                                               |
| Accessories (supplied) |      | head cap screw: 1 x M10 x 55                  |
| Remarks                |      |                                               |
| Pack quantity          |      | 1 pcs.                                        |