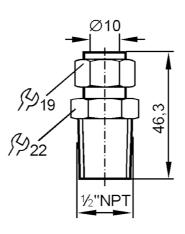

## Clamp adapter for process sensors

CLAMP ADAPTER D10 1/2 NPT

| Application                  |       |                                                                                       |
|------------------------------|-------|---------------------------------------------------------------------------------------|
| Design                       |       | for flow sensors Ø 10 mm                                                              |
| Application                  |       | for industrial applications                                                           |
| Media                        |       | liquids and gases                                                                     |
| Pressure rating              | [bar] | 300                                                                                   |
| Operating conditions         |       |                                                                                       |
| Ambient temperature          | [°C]  | -2580                                                                                 |
| Tests / approvals            |       |                                                                                       |
| Pressure Equipment Directive |       | Sound Engineering Practice; can be used for group 2 fluids; group 1 fluids on request |
| Mechanical data              |       |                                                                                       |
| Weight                       | [g]   | 80                                                                                    |
| Materials                    |       | stainless steel                                                                       |
| Sensor connection            |       | Ø 10 mm                                                                               |
| Remarks                      |       |                                                                                       |
| Pack quantity                |       | 1 pcs.                                                                                |