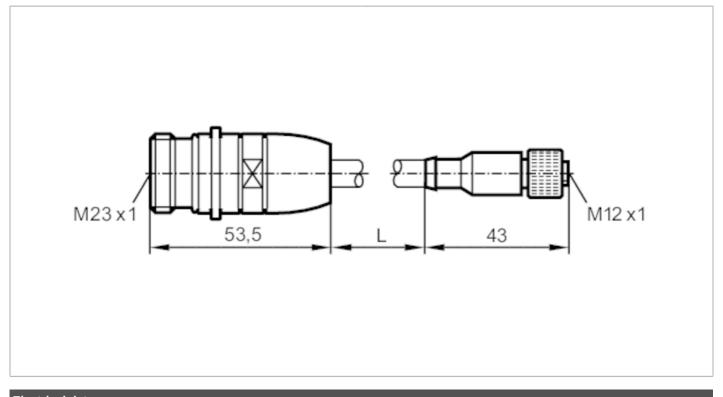

### Connecting cable with socket

ADOGH080MSS00,3K05STGK120MSS

| Electrical data                                                      |      |                                                                      |
|----------------------------------------------------------------------|------|----------------------------------------------------------------------|
| Operating voltage                                                    | [V]  | < 30 AC / < 36 DC                                                    |
| Operating conditions                                                 |      |                                                                      |
| Ambient temperature                                                  | [°C] | -2090                                                                |
| Protection                                                           |      | IP 67                                                                |
| Mechanical data                                                      |      |                                                                      |
| Weight                                                               | [g]  | 110.8                                                                |
| Materials                                                            |      | Connecting cable with plug: brass; Connecting cable with socket: TPU |
| Material nut                                                         |      | brass / brass                                                        |
| Remarks                                                              |      |                                                                      |
| Pack quantity                                                        |      | 1 pcs.                                                               |
| Electrical connection                                                |      |                                                                      |
| Cable: 0.3 m, PUR, black, Ø 6 mm, shielded; 8 x 0.25 mm <sup>2</sup> |      |                                                                      |

Electrical connection - socket

Connector: 1 x M12, straight; Locking: brass, nickel-plated; Contacts: gold-plated; Shielded connection cable: screen connected

#### Electrical connection - plug

Connector: 1 x M23, straight; Locking: brass, nickel-plated; Contacts: gold-plated; Shielded connection cable: screen connected