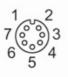

#### Electrical connection - plug

Connector: 1 x M23, straight; Locking: brass, nickel-plated; Contacts: gold-plated; Shielded connection cable: screen connected