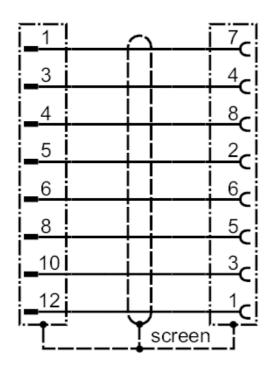

Electrical connection - socket

Connector: 1 x M12, straight; Locking: brass, nickel-plated; Contacts: gold-plated; Shielded connection cable: screen connected

#### Electrical connection - plug

Connector: 1 x M23, straight; Locking: brass, nickel-plated; Contacts: gold-plated; Shielded connection cable: screen connected