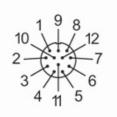

Electrical connection - socket

Connector: 1 x M12, straight; Locking: brass, nickel-plated; Contacts: gold-plated; Shielded connection cable: screen connected