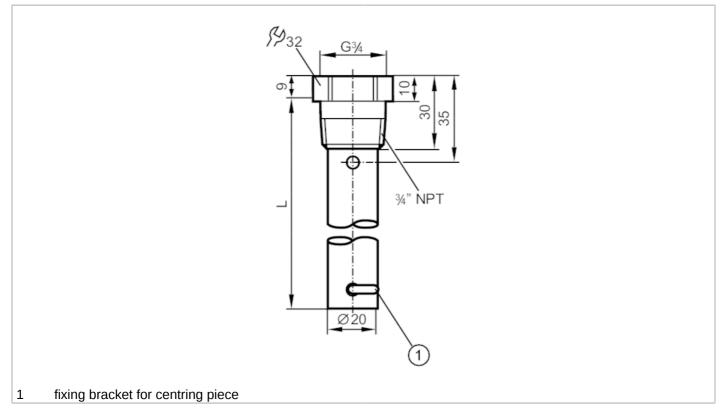

## **Coaxial pipe for level sensors**

| Application        |       |                                                                                                                           |
|--------------------|-------|---------------------------------------------------------------------------------------------------------------------------|
| Design             |       | for level sensors LR                                                                                                      |
| Medium temperature | [°C]  | 090                                                                                                                       |
| Tank pressure      | [bar] | -116                                                                                                                      |
| Mechanical data    |       |                                                                                                                           |
| Weight             | [g]   | 853.2                                                                                                                     |
| Materials          |       | stainless steel (1.4301 / 304); Centring piece: PP glass fibre reinforced; fixing bracket: stainless steel (1.4310 / 301) |
| Sensor connection  |       | G 3/4                                                                                                                     |
| Process connection |       | 3/4 NPT                                                                                                                   |
| Length             | [mm]  | 1600                                                                                                                      |
| Remarks            |       |                                                                                                                           |
| Pack quantity      |       | 1 pcs.                                                                                                                    |