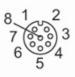

#### Connection

| 1              | WH |
|----------------|----|
| 2 <sup>2</sup> | BN |
| <b>3</b>       | GN |
| 54             | YE |
| ) <sup>5</sup> | GY |
| ) <del>6</del> | PK |
| ر<br>م         | BU |
| <br>_8         | RD |
|                |    |

colours to DIN Core colours : 47100 BN = brown BU = blue GN = green GY = grey PK = pink RD = red WH = white YE = yellow