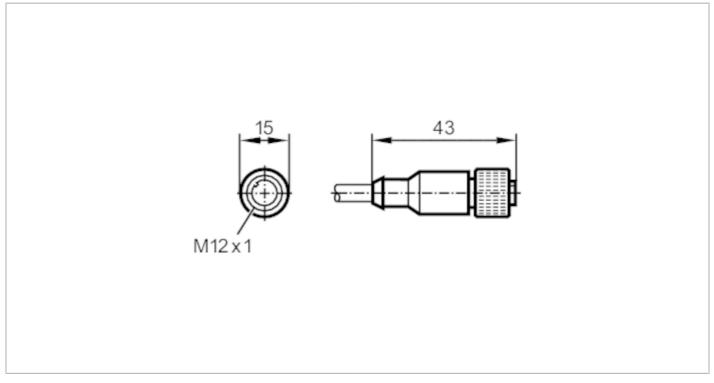

### Connecting cable with socket

| Electrical data         |      |                                                                                                                                   |  |
|-------------------------|------|-----------------------------------------------------------------------------------------------------------------------------------|--|
| Operating voltage       | [V]  | < 30 AC / < 36 DC                                                                                                                 |  |
| Max. current load total | [A]  | 2                                                                                                                                 |  |
| Operating conditions    |      |                                                                                                                                   |  |
| Ambient temperature     | [°C] | -4080                                                                                                                             |  |
| Protection              |      | IP 67                                                                                                                             |  |
| Mechanical data         |      |                                                                                                                                   |  |
| Weight                  | [g]  | 532.2                                                                                                                             |  |
| Dimensions              | [mm] | 15 x 15 x 43                                                                                                                      |  |
| Materials               |      | TPU                                                                                                                               |  |
| Material nut            |      | brass                                                                                                                             |  |
| Remarks                 |      |                                                                                                                                   |  |
| Notes                   |      | For 8-pole sockets the core colours are not standardised.; Please note the wiring of the sensor and the sockets (see data sheet). |  |
| Pack quantity           |      | 1 pcs.                                                                                                                            |  |

### **Electrical connection - socket**

Connector: 1 x M12, straight; Moulded body: TPU; Locking: brass, nickel-plated; Tightening torque: 1...1.5 Nm