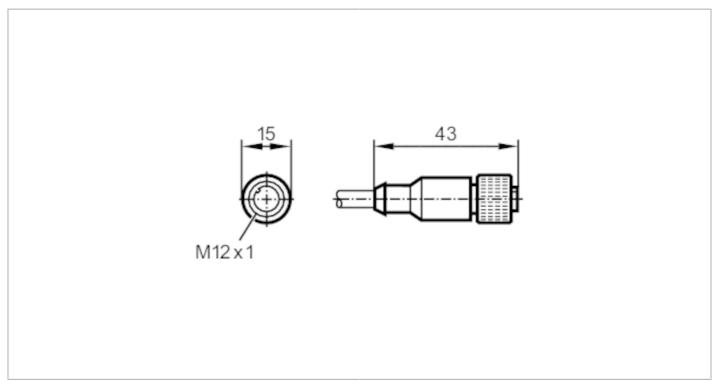

### Connecting cable with socket

| Electrical data      |      |                                                                                                                                   |
|----------------------|------|-----------------------------------------------------------------------------------------------------------------------------------|
| Operating voltage    | [V]  | < 30 AC / < 36 DC                                                                                                                 |
| Protection class     |      | III                                                                                                                               |
| Operating conditions |      |                                                                                                                                   |
| Ambient temperature  | [°C] | -2580                                                                                                                             |
| Protection           |      | IP 67                                                                                                                             |
| Mechanical data      |      |                                                                                                                                   |
| Weight               | [g]  | 668.6                                                                                                                             |
| Dimensions           | [mm] | 15 x 15 x 43                                                                                                                      |
| Materials            |      | PUR                                                                                                                               |
| Material nut         |      | brass                                                                                                                             |
| Remarks              |      |                                                                                                                                   |
| Notes                |      | For 8-pole sockets the core colours are not standardised.; Please note the wiring of the sensor and the sockets (see data sheet). |
| Pack quantity        |      | 1 pcs.                                                                                                                            |

### Electrical connection - socket

Connector: 1 x M12, straight; Moulded body: PUR; Locking: brass, nickel-plated; Tightening torque: 0.7...0.9 Nm; Shielded connection cable: screen connected