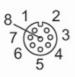

#### Connection

colours to DIN 47100

Core colours :

BN = brown BU = blue GN = green GY = grey PK = pink RD = red WH = white YE = yellow screen = screen