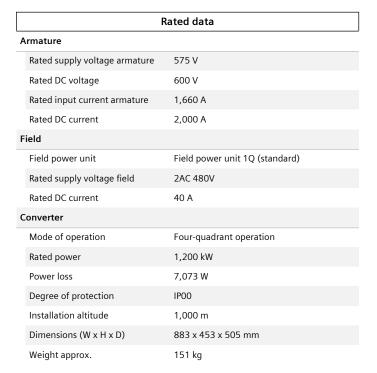

## **Data sheet for SINAMICS DCM**

Article No.: 6RA8095-4GV62-0AA0-Z G00+G20+S01

Client order no. : Order no. : Offer no. : Remarks :

Figure simil

Item no. : Consignment no. : Project :

| Search values                          |                                |                                 |
|----------------------------------------|--------------------------------|---------------------------------|
| Type of construction                   |                                | Built-in unit                   |
| Rated voltage armature                 |                                | 600 V                           |
| Rated armature current                 |                                | 2,000 A                         |
| Rated excitation voltage               |                                | 320 V                           |
| Rated excitation current               |                                | 40 A                            |
| Max. overvoltage of the AC line supply |                                | 0 %                             |
| Installation altitude                  |                                | 1,000 m                         |
| Coolant temperature                    |                                | 40 °C                           |
| Mode of operation                      |                                | Four-quadrant operation         |
| Load class                             |                                | Class DC I (uninterrupted duty) |
| Special design                         |                                |                                 |
| G00                                    | Advanced CUD left slot         |                                 |
| G20                                    | Communication Board CBE20 left |                                 |
| S01                                    | Memory card left               |                                 |
|                                        |                                |                                 |
|                                        |                                |                                 |