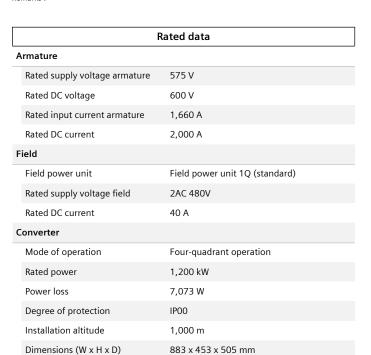

## **Data sheet for SINAMICS DCM**

Article No.: 6RA8095-4GV62-0AA0-Z

Client order no. : Order no. : Offer no. : Remarks :

Weight approx.

151 kg

Figure simil

Item no. : Consignment no. : Project :

| Search values                          |                              |
|----------------------------------------|------------------------------|
| Type of construction                   | Chassis unit                 |
| Rated voltage armature                 | 600 V                        |
| Rated armature current                 | 2,000 A                      |
| Rated excitation voltage               | 320 V                        |
| Rated excitation current               | 40 A                         |
| Max. overvoltage of the AC line supply | 0 %                          |
| Installation altitude                  | 1,000 m                      |
| Coolant temperature                    | 40 °C                        |
| Mode of operation                      | Four-quadrant operation      |
| Load class                             | Class DC I (continuous duty) |
| Special design                         |                              |
| ' '                                    |                              |
| G00 Advanced CUD left slot             |                              |
| S01 Memory card left                   |                              |
|                                        |                              |