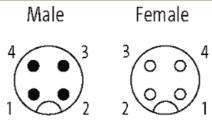

## M12-M12 ADAPTOR,4 POLE U TO I CONVERTER

Adapter Male - female M12 - M12, 4-pole shielded Voltage/current converter

## Illustration

Product may differ from Image

| Form                               |                                                                  |
|------------------------------------|------------------------------------------------------------------|
| Form                               | 42252                                                            |
| Technical Data                     |                                                                  |
| Operating voltage                  | max. 30 V AC/DC                                                  |
| Operating voltage (only UL listed) | max. 30 V AC/DC                                                  |
| Operating current per contact      | max. 4 A                                                         |
| Locking of ports                   | Screw thread (M12×1 mm) recommended torque 0.6 Nm, self-securing |
| Protection                         | IP67 inserted and tightened (EN 60529)                           |
| Locking material                   | Zinc die casting, matte nickel plated                            |
| Material                           | PUR                                                              |
| Application                        | Voltage/current converter                                        |
| General data                       |                                                                  |
| Temperature range                  | -25+85 °C                                                        |
| Test isolation voltage             | 0.8 kV eff/rms                                                   |