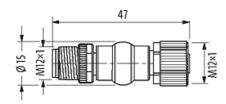

## Illustration

Product may differ from Image

| Form                               |                                                                  |
|------------------------------------|------------------------------------------------------------------|
| Form                               | 42252                                                            |
| Technical Data                     |                                                                  |
| Operating voltage                  | max. 30 V AC/DC                                                  |
| Operating voltage (only UL listed) | max. 30 V AC/DC                                                  |
| Operating current per contact      | max. 4 A                                                         |
| Locking of ports                   | Screw thread (M12×1 mm) recommended torque 0.6 Nm, self-securing |
| Protection                         | IP67 inserted and tightened (EN 60529)                           |
| Locking material                   | Zinc die casting, matte nickel plated                            |
| Material                           | PUR                                                              |
| Application                        | Voltage/current converter                                        |
| General data                       |                                                                  |
| Temperature range                  | -25+85 °C                                                        |
| Test isolation voltage             | 0.8 kV eff/rms                                                   |