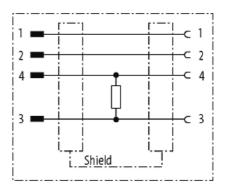

## Illustration

Product may differ from Image

| Form                               |                                                                  |
|------------------------------------|------------------------------------------------------------------|
| Form                               | 42252                                                            |
| Technical Data                     |                                                                  |
| Operating voltage                  | max. 30 V AC/DC                                                  |
| Operating voltage (only UL listed) | max. 30 V AC/DC                                                  |
| Operating current per contact      | max. 4 A                                                         |
| Locking of ports                   | Screw thread (M12×1 mm) recommended torque 0.6 Nm, self-securing |
| Protection                         | IP67 inserted and tightened (EN 60529)                           |
| Locking material                   | Zinc die casting, matte nickel plated                            |
| Material                           | PUR                                                              |
| Application                        | Voltage/current converter                                        |
| General data                       |                                                                  |
| Temperature range                  | -25+85 °C                                                        |
| Test isolation voltage             | 0.8 kV eff/rms                                                   |