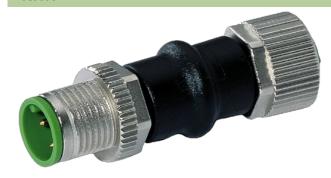

## M12-M12 ADAPTOR,4 POLE U TO I CONVERTER

Adapter Male - female M12 - M12, 4-pole shielded Voltage/current converter

## Illustration

Product may differ from Image

| Form                               |                                                                  |
|------------------------------------|------------------------------------------------------------------|
| Form                               | 42252                                                            |
| Technical Data                     |                                                                  |
| Operating voltage                  | max. 30 V AC/DC                                                  |
| Operating voltage (only UL listed) | max. 30 V AC/DC                                                  |
| Operating current per contact      | max. 4 A                                                         |
| Locking of ports                   | Screw thread (M12×1 mm) recommended torque 0.6 Nm, self-securing |
| Protection                         | IP67 inserted and tightened (EN 60529)                           |
| Locking material                   | Zinc die casting, matte nickel plated                            |
| Material                           | PUR                                                              |
| Application                        | Voltage/current converter                                        |
| General data                       |                                                                  |
| Temperature range                  | -25+85 °C                                                        |
| Test isolation voltage             | 0.8 kV eff/rms                                                   |