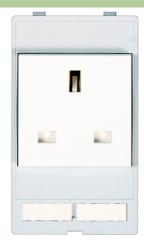

## MODLINK MSDD SOCKET INSERT GREAT BRITAIN

250VAC/13A

England (BS) with touch protection Screw terminals

## Illustration

Product may differ from Image

| General data          |                                         |
|-----------------------|-----------------------------------------|
| Dimensions H×W×D      | 88×51×25 mm                             |
| England (BS)          |                                         |
| Operating voltage     | 250 V AC                                |
| Operating current     | 13 A                                    |
| No. of poles          | 2 + PE                                  |
| Connection            | Screw terminals: max. 2× 4 mm² (AWG 12) |
| Commercial data       |                                         |
| country of origin     | HU                                      |
| customs tariff number | 85366990                                |
| EAN                   | 4048879038249                           |
| eClass                | 27189217                                |
| Packaging unit        | 1                                       |