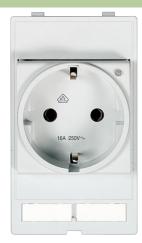

## **MODLINK MSDD SOCKET INSERT GERMANY**

250VAC/16A with LED yellow

Germany (VDE) white Screw terminals LED (yellow)

## Illustration

Product may differ from Image

| General data          |                                         |
|-----------------------|-----------------------------------------|
| Dimensions H×W×D      | 88×51×68 mm                             |
| Germany (VDE)         |                                         |
| Germany (VDL)         |                                         |
| Operating voltage     | 250 V AC                                |
| Operating current     | 16 A                                    |
| No. of poles          | 2 + PE                                  |
| Connection            | Screw terminals: max. 2× 6 mm² (AWG 10) |
| LED display           | yellow                                  |
| Commercial data       |                                         |
| country of origin     | BE                                      |
| customs tariff number | 85366990                                |
| EAN                   | 4048879038294                           |
| eClass                | 27189217                                |
| Packaging unit        | 1                                       |