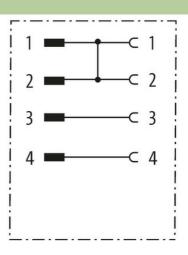

## ADAPTOR M12MALE/M12FEMALE FOR DIAGNOSE CUBE67

Adapter Male - female M12 – M12, 4-pole (circuit diagram) Bridge PIN 1 + 2