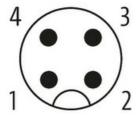

## Male

**Female** 

Product may differ from Image

| Form                               |                                                                  |
|------------------------------------|------------------------------------------------------------------|
| Form                               | 41241                                                            |
| Technical Data                     |                                                                  |
| Operating voltage                  | max. 250 V AC/DC                                                 |
| Operating voltage (only UL listed) | 30 V AC/DC                                                       |
| Rated surge voltage                | 2.5 kV                                                           |
| Operating current per contact      | max. 4 A                                                         |
| Material group                     | IEC 60664-1, category I                                          |
| Locking of ports                   | Screw thread (M12×1 mm) recommended torque 0.6 Nm, self-securing |
| Protection                         | IP67 inserted and tightened (EN 60529)                           |
| Material                           | PUR                                                              |
| Locking material                   | Zinc die casting, matte nickel plated                            |