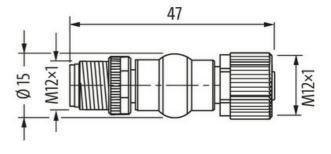

## Illustration

## Male

**Female** 

Product may differ from Image

| Form                               |                                                                  |
|------------------------------------|------------------------------------------------------------------|
| Form                               | 41241                                                            |
| Technical Data                     |                                                                  |
| Operating voltage                  | max. 250 V AC/DC                                                 |
| Operating voltage (only UL listed) | 30 V AC/DC                                                       |
| Rated surge voltage                | 2.5 kV                                                           |
| Operating current per contact      | max. 4 A                                                         |
| Material group                     | IEC 60664-1, category I                                          |
| Locking of ports                   | Screw thread (M12×1 mm) recommended torque 0.6 Nm, self-securing |
| Protection                         | IP67 inserted and tightened (EN 60529)                           |
| Material                           | PUR                                                              |
| Locking material                   | Zinc die casting, matte nickel plated                            |