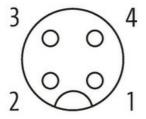

## Male

**Female** 

Product may differ from Image

| Form                               |                                                                  |
|------------------------------------|------------------------------------------------------------------|
| Form                               | 41241                                                            |
| Technical Data                     |                                                                  |
| Operating voltage                  | max. 250 V AC/DC                                                 |
| Operating voltage (only UL listed) | 30 V AC/DC                                                       |
| Rated surge voltage                | 2.5 kV                                                           |
| Operating current per contact      | max. 4 A                                                         |
| Material group                     | IEC 60664-1, category I                                          |
| Locking of ports                   | Screw thread (M12×1 mm) recommended torque 0.6 Nm, self-securing |
| Protection                         | IP67 inserted and tightened (EN 60529)                           |
| Material                           | PUR                                                              |
| Locking material                   | Zinc die casting, matte nickel plated                            |