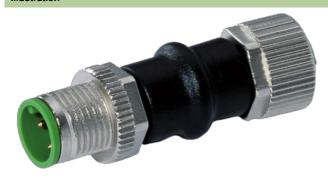

## Illustration

## Male

**Female** 

Product may differ from Image

| Form                               |                                                                  |
|------------------------------------|------------------------------------------------------------------|
| Form                               | 41241                                                            |
| Technical Data                     |                                                                  |
| Operating voltage                  | max. 250 V AC/DC                                                 |
| Operating voltage (only UL listed) | 30 V AC/DC                                                       |
| Rated surge voltage                | 2.5 kV                                                           |
| Operating current per contact      | max. 4 A                                                         |
| Material group                     | IEC 60664-1, category I                                          |
| Locking of ports                   | Screw thread (M12×1 mm) recommended torque 0.6 Nm, self-securing |
| Protection                         | IP67 inserted and tightened (EN 60529)                           |
| Material                           | PUR                                                              |
| Locking material                   | Zinc die casting, matte nickel plated                            |