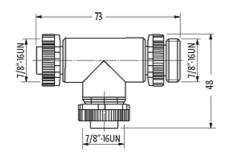

## T coupler 7/8" male / 2x 7/8" female 3p

T-coupler Female straight - female/male straight 7/8" - 7/8", 3-pole Parallel circuit

Plastic housings with good resistance against chemicals and oils.

The resistance to aggressive media should be individually tested for your application. Further details on request.

## Illustration

Product may differ from Image

| Form                          |                                                             |
|-------------------------------|-------------------------------------------------------------|
| Form                          | 50071                                                       |
| Technical Data                |                                                             |
| Operating voltage             | max. 250 V AC/DC                                            |
| Rated surge voltage           | 4.0 kV                                                      |
| Operating current per contact | max. 10 A                                                   |
| Material group                | IEC 60664-1, category II                                    |
| Locking of ports              | Screw thread 7/8" (recommended torque 1.5 Nm) self-securing |
| Compression gland             | 7/8" (SW24)                                                 |
| Protection                    | IP67 inserted and tightened (EN 60529)                      |
| Locking material              | Zinc die casting, matte nickel plated                       |
| Material                      | PA                                                          |