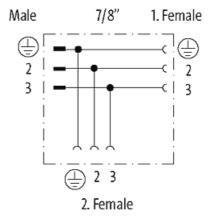

## T coupler 7/8" male / 2x 7/8" female 3p

T-coupler Female straight - female/male straight 7/8" - 7/8", 3-pole Parallel circuit

Plastic housings with good resistance against chemicals and oils.

The resistance to aggressive media should be individually tested for your application. Further details on request.

## Illustration

Product may differ from Image

| Form                          |                                                             |
|-------------------------------|-------------------------------------------------------------|
| Form                          | 50071                                                       |
| Technical Data                |                                                             |
| Operating voltage             | max. 250 V AC/DC                                            |
| Rated surge voltage           | 4.0 kV                                                      |
| Operating current per contact | max. 10 A                                                   |
| Material group                | IEC 60664-1, category II                                    |
| Locking of ports              | Screw thread 7/8" (recommended torque 1.5 Nm) self-securing |
| Compression gland             | 7/8" (SW24)                                                 |
| Protection                    | IP67 inserted and tightened (EN 60529)                      |
| Locking material              | Zinc die casting, matte nickel plated                       |
| Material                      | PA                                                          |