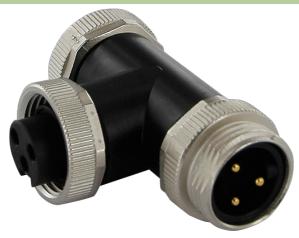

## T coupler 7/8" male / 2x 7/8" female 3p

T-coupler Female straight - female/male straight 7/8" - 7/8", 3-pole Parallel circuit

Plastic housings with good resistance against chemicals and oils.

The resistance to aggressive media should be individually tested for your application. Further details on request.

## Illustration

Product may differ from Image

| Form                          |                                                             |
|-------------------------------|-------------------------------------------------------------|
| Form                          | 50071                                                       |
| Technical Data                |                                                             |
| Operating voltage             | max. 250 V AC/DC                                            |
| Rated surge voltage           | 4.0 kV                                                      |
| Operating current per contact | max. 10 A                                                   |
| Material group                | IEC 60664-1, category II                                    |
| Locking of ports              | Screw thread 7/8" (recommended torque 1.5 Nm) self-securing |
| Compression gland             | 7/8" (SW24)                                                 |
| Protection                    | IP67 inserted and tightened (EN 60529)                      |
| Locking material              | Zinc die casting, matte nickel plated                       |
| Material                      | PA                                                          |