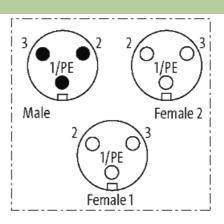

## T coupler 7/8" male / 2x 7/8" female 3p

T-coupler Female straight - female/male straight 7/8" - 7/8", 3-pole Parallel circuit

Plastic housings with good resistance against chemicals and oils.

The resistance to aggressive media should be individually tested for your application. Further details on request.

## Illustration

Product may differ from Image

| Form                          |                                                             |
|-------------------------------|-------------------------------------------------------------|
| Form                          | 50071                                                       |
| Technical Data                |                                                             |
| Operating voltage             | max. 250 V AC/DC                                            |
| Rated surge voltage           | 4.0 kV                                                      |
| Operating current per contact | max. 10 A                                                   |
| Material group                | IEC 60664-1, category II                                    |
| Locking of ports              | Screw thread 7/8" (recommended torque 1.5 Nm) self-securing |
| Compression gland             | 7/8" (SW24)                                                 |
| Protection                    | IP67 inserted and tightened (EN 60529)                      |
| Locking material              | Zinc die casting, matte nickel plated                       |
| Material                      | PA                                                          |